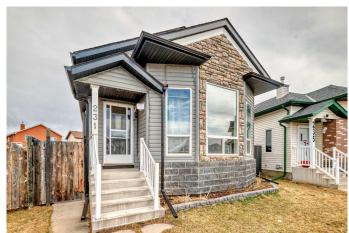

## \$625,000

4 Bedroom, 2.00 Bathroom, 1,079 sqft Residential on 0.12 Acres

Saddle Ridge, Calgary, Alberta

**OPEN HOUSE SATURDAY APRIL!2** 1:00-3:00 PM. PRIME LOCATION!!! Discover this beautiful well maintained fully developed 4 split level home in a family friendly community of Saddleridge with a total finished area of 1911 sq ft.. As you enter you will be greeted with a spacious high ceiling living and dining room filled with natural lights. The kitchen offers lots of cabinetry with stainless steel appliances. Head upstairs you will find a beautiful cherry brazilian hardwood flooring, a spacious primary bedroom with another 2 good size bedrooms and main family bathroom with separate tub and shower unit and a cheater door to master bedroom. Third level has a large media room and 3 piece bath and its own separate entrance with R14 ceiling insulation, home theater wiring with PVC conduit includes 1 center & 2 front and TV ready wall with framing. The basement bedroom wall is thermally insulated, the ceiling is thermal and sound proof insulated with a suspended acoustic ceiling. Mechanical room ceiling is foam insulated ceiling joist side wall double R14 thermal insulated and foam insulated. The multi level deck is right outside the dining room perfect for family and friends gatherings. Enjoy the oversized garage with R14 thermal insulation wall and ceiling. There is a swing gate on the left side of the garage for Trailer parking or just extra parking. This also comes with a number of security cameras for your convenience and a double blackout blinds and Christmas lights around the house.