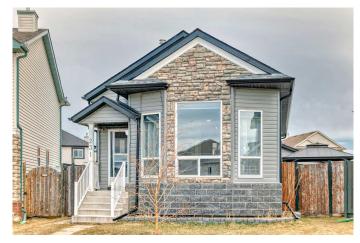

## \$625,000

4 Bedroom, 2.00 Bathroom, 1,079 sqft Residential on 0.12 Acres

Saddle Ridge, Calgary, Alberta

**OPEN HOUSE SATURDAY APRIL!2** 1:00-3:00 PM. PRIME LOCATION!!! Discover this beautiful well maintained fully developed 4 split level home in a family friendly community of Saddleridge with a total finished area of 1911 sq ft.. As you enter you will be greeted with a spacious high ceiling living and dining room filled with natural lights. The kitchen offers lots of cabinetry with stainless steel appliances. Head upstairs you will find a beautiful cherry brazilian hardwood flooring, a spacious primary bedroom with another 2 good size bedrooms and main family bathroom with separate tub and shower unit and a cheater door to master bedroom. Third level has a large media room and 3 piece bath and its own separate entrance with R14 ceiling insulation, home theater wiring with PVC conduit includes 1 center & 2 front and TV ready wall with framing. The basement bedroom wall is thermally insulated, the ceiling is thermal and sound proof insulated with a suspended acoustic ceiling. Mechanical room ceiling is foam insulated ceiling joist side wall double R14 thermal insulated and foam insulated. The multi level deck is right outside the dining room perfect for family and friends gatherings. Enjoy the oversized garage with R14 thermal insulation wall and ceiling. There is a swing gate on the left side of the garage for Trailer parking or just extra parking. This also comes with a number of security cameras for your convenience and a double blackout blinds and Christmas lights around the house.