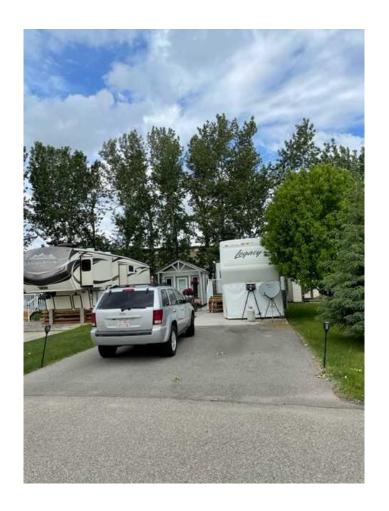

# \$135,000

0 Bedroom, 0.00 Bathroom, Land on 0.05 Acres

NONE, Rural Foothills County, Alberta

Situated backing onto Sheep River Easy access to the River. Lot Size is 29..5ft wide by 72 ft long.

This is a seasonal RV Park Open April 1 to October 31 yearly. This lot has a paved parking pad There is a brick patio, 10 x 15 Shed included. Gazebo, and furniture inside Gazebo. . Country Lane Estates is a gated community and you can live here up to 7 months of the year. The water is turned on for the season when the ground thaws and the water is turned off before it freezes. It is a self-managed condo that is very involved in the community and there are lots of activities to get involved in throughout the week They have an office that is open during the week Condo fees are \$250 mo. but . As of approximately June the lots will be metered for power and will be bill accordingly, the condo fees will be reduced to approximately \$185.00 per month There is a clubhouse that has laundry facilities, gym, library, games room with a pool table, poker / games room, and an rec room. There is a pool and a hot tub. There is a playground on site for the kids. Close to highway 2 and 2A so getting to Okotoks High River is easy. As of June there will be power meters installed on each lot and the power will be billed monthly and power will not be included in the condo fees. Т