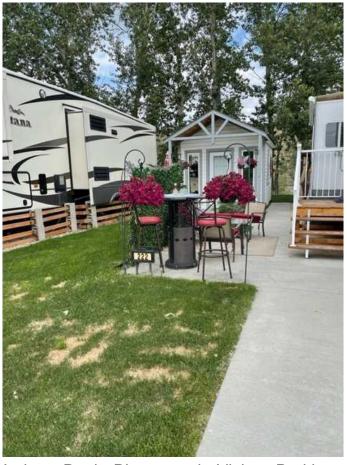

# \$135,000

0 Bedroom, 0.00 Bathroom, Land on 0.05 Acres

NONE, Rural Foothills County, Alberta

Situated backing onto Sheep River Easy access to the River. Lot Size is 29..5ft wide by 72 ft long.

This is a seasonal RV Park Open April 1 to October 31 yearly. This lot has a paved parking pad There is a brick patio, 10 x 15 Shed included. Gazebo, and furniture inside Gazebo. . Country Lane Estates is a gated community and you can live here up to 7 months of the year. The water is turned on for the season when the ground thaws and the water is turned off before it freezes. It is a self-managed condo that is very involved in the community and there are lots of activities to get involved in throughout the week They have an office that is open during the week Condo fees are \$250 mo. but . As of approximately June the lots will be metered for power and will be bill accordingly, the condo fees will be reduced to approximately \$185.00 per month There is a clubhouse that has laundry facilities, gym, library, games room with a pool table, poker / games room, and an rec room. There is a pool and a hot tub. There is a playground on site for the kids. Close to highway 2 and 2A so getting to Okotoks High River is easy. As of June there will be power meters installed on each lot and the power will be billed monthly and power will not be included in the condo fees. Т