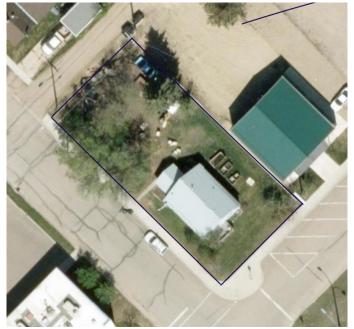

#### \$295,000

0 Bedroom, 0.00 Bathroom, Commercial on 0.16 Acres

Downtown Lacombe, Lacombe, Alberta

Prime commercial opportunity on Highway 2A! This C3 - Transitional Commercial District zoned property offers exceptional visibility and easy access, making it ideal for your next business venture. Furnace and hot water tank in 2019. Recent updates include new flooring and fresh paint. Durable metal roof was installed in 2015, adding long-term value and protection. Situated in a high-traffic area, this property ensures outstanding exposure to potential customers and clients. Don't miss this chance to bring your business vision to life! Permitted and Discretionary uses for C3 zoning are available through the City of Lacombe Website. Yard will be cleaned up once the snow/frost is gone.

#### **Essential Information**

MLS® # A2208162

Price \$295,000

Bathrooms 0.00

Acres 0.16

Type Commercial

Sub-Type Mixed Use

Status Active

### **Community Information**

Address 4802 Highway 2a
Subdivision Downtown Lacombe

City Lacombe

County Lacombe
Province Alberta
Postal Code T4L 2B3

Interior

Heating Forced Air, Natural Gas

**Exterior** 

Roof Metal