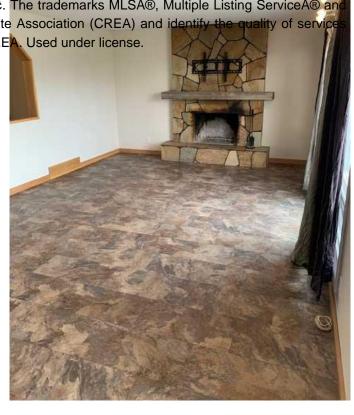

## \$2,200

0 Bedroom, 0.00 Bathroom, 1,378 sqft Rental on 0.00 Acres

Park Meadows, Lethbridge, Alberta

3 Bedroom, 1.5 Bath Spacious and beautiful MAIN LEVEL SUITE in Park Meadows! A refreshing home design features laminate and vinyl flooring. A well appointed kitchen, cozy living area and a dining area leading to the back patio. Big fenced backyard with covered patio space. Parking on driveway and in front of property. Recent updates:

Kitchen/appliances, flooring, paint and roof was re-done 2 years ago. Open and bright floor plan. Located in desirable neighborhood, close to school, and parks with green space behind. \*\*Available June 1st \*\*Rent is \$2200 Utilities Included \*\*Pets allowed subject to a \$50/month per pet fee \*\*Security Deposit \$2000 \*\*APPLICATION REQUIRED PRIOR TO VIEWING