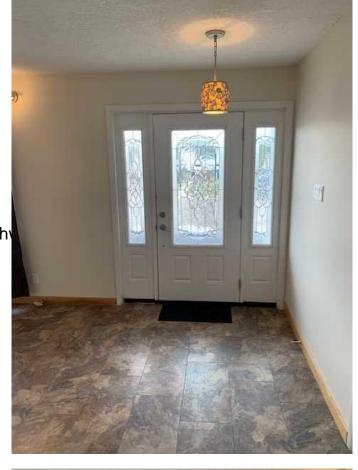

## \$2,200

0 Bedroom, 0.00 Bathroom, 1,378 sqft Rental on 0.00 Acres

Park Meadows, Lethbridge, Alberta

3 Bedroom, 1.5 Bath Spacious and beautiful MAIN LEVEL SUITE in Park Meadows! A refreshing home design features laminate and vinyl flooring. A well appointed kitchen, cozy living area and a dining area leading to the back patio. Big fenced backyard with covered patio space. Parking on driveway and in front of property. Recent updates:

Kitchen/appliances, flooring, paint and roof was re-done 2 years ago. Open and bright floor plan. Located in desirable neighborhood, close to school, and parks with green space behind. \*\*Available June 1st \*\*Rent is \$2200 Utilities Included \*\*Pets allowed subject to a \$50/month per pet fee \*\*Security Deposit \$2000 \*\*APPLICATION REQUIRED PRIOR TO VIEWING