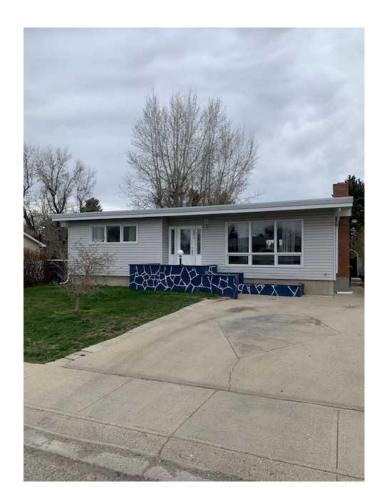

## \$2,200 - 2501 15 Avenue N, Lethbridge

MLS® #A2208316

## \$2,200

0 Bedroom, 0.00 Bathroom, 1,378 sqft Rental on 0.00 Acres

Park Meadows, Lethbridge, Alberta

3 Bedroom, 1.5 Bath Spacious and beautiful MAIN LEVEL SUITE in Park Meadows! A refreshing home design features laminate and vinyl flooring. A well appointed kitchen, cozy living area and a dining area leading to the back patio. Big fenced backyard with covered patio space. Parking on driveway and in front of property. Recent updates:

Kitchen/appliances, flooring, paint and roof was re-done 2 years ago. Open and bright floor plan. Located in desirable neighborhood, close to school, and parks with green space behind. \*\*Available June 1st \*\*Rent is \$2200 Utilities Included \*\*Pets allowed subject to a \$50/month per pet fee \*\*Security Deposit \$2000 \*\*APPLICATION REQUIRED PRIOR TO VIEWING