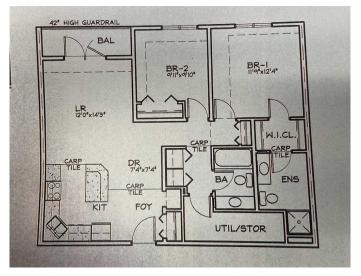

#### \$235,000

2 Bedroom, 2.00 Bathroom, 915 sqft Residential on 0.00 Acres

Wainwright, Wainwright, Alberta

Convenience and Comfort at Morgan Place Condos! If you're looking for a spacious, low-maintenance home in a prime location, look no further than this stunning two-bedroom apartment-style condo in the sought-after Morgan Place Condos. Built in 2009, this well-designed unit offers the perfect blend of modern living and everyday convenience. One of the standout features of this condo is its generous layout, offering two nicely sized bedrooms and a 4-piece bathroom. Whether you need extra space for a growing family, a home office, or a guest room, this condo has you covered. The open-concept kitchen, dining, and living area create a warm and inviting space, perfect for entertaining or relaxing after a long day. Storage is never an issue, thanks to the dedicated laundry room that also doubles as a storage area. You'll have plenty of space to keep your belongings organized while enjoying the convenience of in-suite laundry. Say goodbye to yard work! This maintenance-free lifestyle allows you to focus on what truly matters while enjoying the perks of condo living. One of the biggest bonuses of this unit is the heated underground parkingâ€"no more scraping ice off your car in the winter or worrying about parking spots. Located close to all amenities, you'II have everything you need just minutes away, including shopping, restaurants, schools, parks, and walking trails. Don't miss this fantastic opportunity to own a beautiful condo in a prime location. Contact us today to