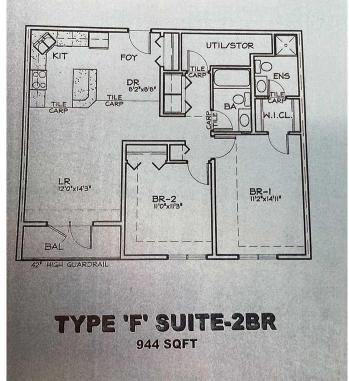

## \$235,000

2 Bedroom, 2.00 Bathroom, 943 sqft Residential on 0.00 Acres

Wainwright, Wainwright, Alberta

Convenience and Comfort at Morgan Place Condos! If you're looking for a spacious, low-maintenance home in a prime location, look no further than this stunning two-bedroom apartment-style condo in the sought-after Morgan Place Condos. Built in 2009, this well-designed unit offers the perfect blend of modern living and everyday convenience. One of the standout features of this condo is its generous layout, offering two nicely sized bedrooms and a 4-piece bathroom. Whether you need extra space for a growing family, a home office, or a guest room, this condo has you covered. The open-concept kitchen, dining, and living area create a warm and inviting space, perfect for entertaining or relaxing after a long day. Storage is never an issue, thanks to the dedicated laundry room that also doubles as a storage area. You'll have plenty of space to keep your belongings organized while enjoying the convenience of in-suite laundry. Say goodbye to yard work! This maintenance-free lifestyle allows you to focus on what truly matters while enjoying the perks of condo living. One of the biggest bonuses of this unit is the heated underground parkingâ€"no more scraping ice off your car in the winter or worrying about parking spots. Located close to all amenities, you'II have everything you need just minutes away, including shopping, restaurants, schools, parks, and walking trails. Don't miss this fantastic opportunity to own a beautiful condo in a prime location. Contact us today to

## **Essential Information**

MLS® # A2208457 Price \$235,000

Bedrooms 2
Bathrooms 2.00
Full Baths 2
Square Footage 943
Acres 0.00

Type Residential Sub-Type Apartment

Style Single Level Unit

2008

Status Active