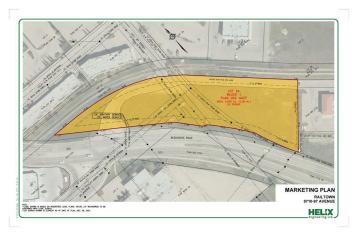

# \$149,000 - 9710 97 Avenue, Grande Prairie

MLS® #A2208477

#### \$149,000

0 Bedroom, 0.00 Bathroom, Land on 2.38 Acres

Central Business District., Grande Prairie, Alberta

2.38 acres zoned Commercial use,

conveniently located in the heart of the City, in the very popular Junction Point Village. Close to the Royal Bank and just off Resources Road, these lots are the perfect location for Commercial / Retail condos or a great area to start up or re-locate your business! Can build to suit!!!