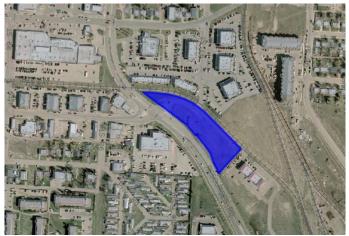

# \$149,000 - 9710 97 Avenue, Grande Prairie

MLS® #A2208477

#### \$149,000

0 Bedroom, 0.00 Bathroom, Land on 2.38 Acres

Central Business District., Grande Prairie, Alberta

2.38 acres zoned Commercial use,

conveniently located in the heart of the City, in the very popular Junction Point Village. Close to the Royal Bank and just off Resources Road, these lots are the perfect location for Commercial / Retail condos or a great area to start up or re-locate your business! Can build to suit!!!