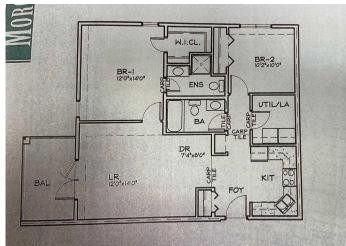

# \$235,000

2 Bedroom, 2.00 Bathroom, 908 sqft Residential on 0.00 Acres

Wainwright, Wainwright, Alberta

Convenience and Comfort at Morgan Place Condos! If you're looking for a spacious, low-maintenance home in a prime location, look no further than this stunning two-bedroom apartment-style condo in the sought-after Morgan Place Condos. Built in 2009, this well-designed unit offers the perfect blend of modern living and everyday convenience. One of the standout features of this condo is its generous layout, offering two nicely sized bedrooms and a 4-piece bathroom. Whether you need extra space for a growing family, a home office, or a guest room, this condo has you covered. The open-concept kitchen, dining, and living area create a warm and inviting space, perfect for entertaining or relaxing after a long day. Storage is never an issue, thanks to the dedicated laundry room that also doubles as a storage area. You'll have plenty of space to keep your belongings organized while enjoying the convenience of in-suite laundry. Say goodbye to yard work! This maintenance-free lifestyle allows you to focus on what truly matters while enjoying the perks of condo living. One of the biggest bonuses of this unit is the heated underground parkingâ€"no more scraping ice off your car in the winter or worrying about parking spots. Located close to all amenities, you'II have everything you need just minutes away, including shopping, restaurants, schools, parks, and walking trails. Don't miss this fantastic opportunity to own a beautiful condo in a prime location. Contact us today to