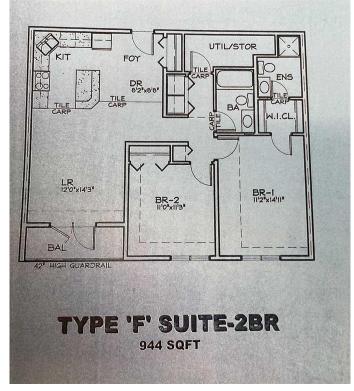

# \$235,000

2 Bedroom, 2.00 Bathroom, 946 sqft Residential on 0.00 Acres

Wainwright, Wainwright, Alberta

Convenience and Comfort at Morgan Place Condos! If you're looking for a spacious, low-maintenance home in a prime location, look no further than this stunning two-bedroom apartment-style condo in the sought-after Morgan Place Condos. Built in 2009, this well-designed unit offers the perfect blend of modern living and everyday convenience. One of the standout features of this condo is its generous layout, offering two nicely sized bedrooms and a 4-piece bathroom. Whether you need extra space for a growing family, a home office, or a guest room, this condo has you covered. The open-concept kitchen, dining, and living area create a warm and inviting space, perfect for entertaining or relaxing after a long day. Storage is never an issue, thanks to the dedicated laundry room that also doubles as a storage area. You'll have plenty of space to keep your belongings organized while enjoying the convenience of in-suite laundry. Say goodbye to yard work! This maintenance-free lifestyle allows you to focus on what truly matters while enjoying the perks of condo living. One of the biggest bonuses of this unit is the heated underground parkingâ€"no more scraping ice off your car in the winter or worrying about parking spots. Located close to all amenities, you'II have everything you need just minutes away, including shopping, restaurants, schools, parks, and walking trails. Don't miss this fantastic opportunity to own a beautiful condo in a prime location. Contact us today to

# **Essential Information**

MLS® # A2208528 Price \$235,000

Bedrooms 2
Bathrooms 2.00
Full Baths 2
Square Footage 946

Acres 0.00 Year Built 2008

Type Residential Sub-Type Apartment

Style Single Level Unit

Status Active