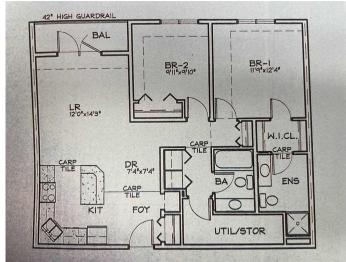

# \$235,000

2 Bedroom, 2.00 Bathroom, 930 sqft Residential on 0.00 Acres

Wainwright, Wainwright, Alberta

Convenience and Comfort at Morgan Place Condos! If you're looking for a spacious, low-maintenance home in a prime location, look no further than this stunning two-bedroom apartment-style condo in the sought-after Morgan Place Condos. Built in 2009, this well-designed unit offers the perfect blend of modern living and everyday convenience. One of the standout features of this condo is its generous layout, offering two nicely sized bedrooms and a 4-piece bathroom. Whether you need extra space for a growing family, a home office, or a guest room, this condo has you covered. The open-concept kitchen, dining, and living area create a warm and inviting space, perfect for entertaining or relaxing after a long day. Storage is never an issue, thanks to the dedicated laundry room that also doubles as a storage area. You'll have plenty of space to keep your belongings organized while enjoying the convenience of in-suite laundry. Say goodbye to yard work! This maintenance-free lifestyle allows you to focus on what truly matters while enjoying the perks of condo living. One of the biggest bonuses of this unit is the heated underground parkingâ€"no more scraping ice off your car in the winter or worrying about parking spots. Located close to all amenities, you'II have everything you need just minutes away, including shopping, restaurants, schools, parks, and walking trails. Don't miss this fantastic opportunity to own a beautiful condo in a prime location. Contact us today to