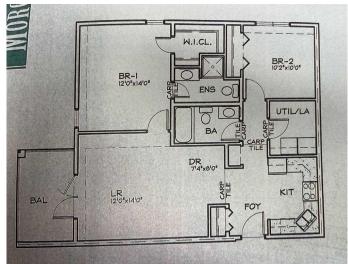

# \$225,000

2 Bedroom, 2.00 Bathroom, 908 sqft Residential on 0.00 Acres

Wainwright, Wainwright, Alberta

Convenience and Comfort at Morgan Place Condos! If you're looking for a spacious, low-maintenance home in a prime location, look no further than this stunning two-bedroom apartment-style condo in the sought-after Morgan Place Condos. Built in 2009, this well-designed unit offers the perfect blend of modern living and everyday convenience. One of the standout features of this condo is its generous layout, offering two nicely sized bedrooms and a 4-piece bathroom. Whether you need extra space for a growing family, a home office, or a guest room, this condo has you covered. The open-concept kitchen, dining, and living area create a warm and inviting space, perfect for entertaining or relaxing after a long day. Storage is never an issue, thanks to the dedicated laundry room that also doubles as a storage area. You'll have plenty of space to keep your belongings organized while enjoying the convenience of in-suite laundry. Say goodbye to yard work! This maintenance-free lifestyle allows you to focus on what truly matters while enjoying the perks of condo living. One of the biggest bonuses of this unit is the heated underground parkingâ€"no more scraping ice off your car in the winter or worrying about parking spots. Located close to all amenities, you'II have everything you need just minutes away, including shopping, restaurants, schools, parks, and walking trails. Don't miss this fantastic opportunity to own a beautiful condo in a prime location. Contact us today to