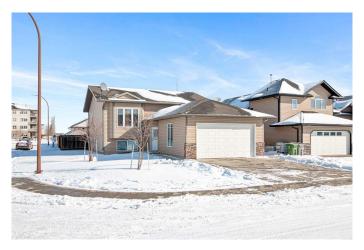

### \$399,900

5 Bedroom, 3.00 Bathroom, 1,248 sqft Residential on 0.13 Acres

Parkview Estates, Lloydminster, Alberta

Corner lot in a quiet area of Parkview features lots of alder cabinets plus corner pantry, large island with space for seating. Door off dining area to rear deck. Living room features cherry hardwood flooring. Basement has large open family room, 3 pc bathroom, one finished bedroom, den and one unfinished bedroom. In a great location this home is a really a good choice.

#### **Exterior**

Exterior Features Private Yard

Lot Description Corner Lot, Irregular Lot, Lawn

Roof Asphalt Shingle

Construction Stone, Vinyl Siding, Wood Frame

Foundation Wood