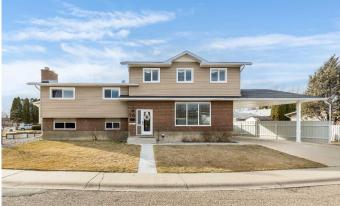

#### \$479,900

7 Bedroom, 3.00 Bathroom, 2,025 sqft Residential on 0.13 Acres

Ross Glen, Medicine Hat, Alberta

Need more space for your growing or blended crew? This spacious split-level has room for everyoneâ€"and then some! Tucked into a great location near the coulees, parks, and walking paths, this home offers a super smart layout with flexibility for whatever your family needs. The main living room is a great size and flows into a super functional kitchen with loads of cabinetry, a big island, built-in microwave, handy work station, desk/charging station and pantry. Thereâ€<sup>™</sup>s also plenty of space for a full-sized dining tableâ€"perfect for gathering everyone around. Just a few steps up, you'll find three bedrooms, including a clever ensuite that doubles as a Jack & Jill-style 3-piece bath. Head up another level and you'II discover three more bedrooms (or flex roomsâ€"think office, gym, hobby space), another full bath, and a bonus room with access to a sweet balcony that you can watch the fireworks from and enjoy family time around the fire table. But waitâ€"there's more! The lower level offers an additional family room, a third bathroom, and yes... a seventh bedroom!! This home truly gives you the freedom to make it work for your lifestyle. Outside, you'll love the fully fenced yard, raised garden beds for your green thumb, and a massive carportâ€"perfect for parking or even creating a covered hangout space. This home has been really well cared for, with thoughtful updates over the years like windows, paint, shingles, carpet, and underground sprinklers.