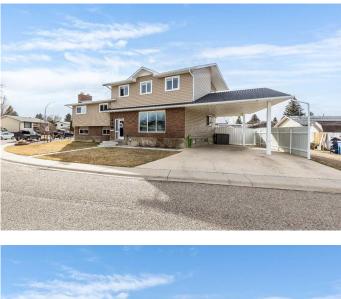

#### \$479,900

7 Bedroom, 3.00 Bathroom, 2,025 sqft Residential on 0.13 Acres

Ross Glen, Medicine Hat, Alberta

Need more space for your growing or blended crew? This spacious split-level has room for everyoneâ€"and then some! Tucked into a great location near the coulees, parks, and walking paths, this home offers a super smart layout with flexibility for whatever your family needs. The main living room is a great size and flows into a super functional kitchen with loads of cabinetry, a big island, built-in microwave, handy work station, desk/charging station and pantry. Thereâ€<sup>™</sup>s also plenty of space for a full-sized dining tableâ€"perfect for gathering everyone around. Just a few steps up, you'll find three bedrooms, including a clever ensuite that doubles as a Jack & Jill-style 3-piece bath. Head up another level and you'II discover three more bedrooms (or flex roomsâ€"think office, gym, hobby space), another full bath, and a bonus room with access to a sweet balcony that you can watch the fireworks from and enjoy family time around the fire table. But waitâ€"there's more! The lower level offers an additional family room, a third bathroom, and yes... a seventh bedroom!! This home truly gives you the freedom to make it work for your lifestyle. Outside, you'll love the fully fenced yard, raised garden beds for your green thumb, and a massive carportâ€"perfect for parking or even creating a covered hangout space. This home has been really well cared for, with thoughtful updates over the years like windows, paint, shingles, carpet, and underground sprinklers.

## Amenities

| Parking Spaces | 4       |
|----------------|---------|
| Parking        | Carport |