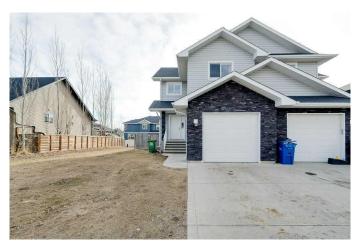

## \$399,000

4 Bedroom, 3.00 Bathroom, 1,377 sqft Residential on 0.09 Acres

Garden Heights, Red Deer, Alberta

Great floor plan this 1/2 Duplex has in Prime Red Deer Location!

This spacious 4-bedroom, 2-bathroom home features a bright and open-concept kitchen with an island, perfect for entertaining. The main floor offers a convenient 1/2 bath and a washer/dryer for ease of living. A walk-through pantry leads from the kitchen to the attached single garage, while the fully fenced backyard with alley access provides privacy and space. With green space next door and a playground nearby, it's an ideal spot for families. The unfinished basement is ready for your creative touch! Previously a successful rental, this property is an excellent investment opportunity.

### **Essential Information**

MLS® # A2209020 Price \$399,000

Bedrooms 4

Bathrooms 3.00

Full Baths 2

Half Baths 1

Square Footage 1,377 Acres 0.09

Year Built 2013

Type Residential

Sub-Type Semi Detached

Style 2 Storey, Side by Side

Status Active