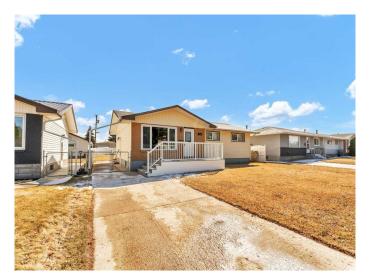

#### \$299,900

2 Bedroom, 1.00 Bathroom, 952 sqft Residential on 0.15 Acres

Crestwood-Norwood, Medicine Hat, Alberta

Nestled in the heart of Crestwood, this well-built bungalow offers the perfect blend of charm, functionality, and modern updates-all in a prime location close to every amenity. From the moment you arrive, you'll be impressed by the home's excellent curb appeal, enhanced by a newer front deck and attractive landscaping. Step inside to a warm and inviting main floor that features a spacious living room filled with natural sunlight, seamlessly open to the dining area and kitchen. The kitchen/dining room offers direct access to a huge covered back deck-an ideal space for hosting summer babecues or simply enjoying the quiet evenings outdoors. This home has seen numerous upgrades, including a newer air conditioner, furnace, washer and dryer and a beautifully renovated 4 pc bthrm. The main level hosts two comfortable bedrooms, with the primary suite boasting a massive walk-in closet complete with built-in drawers for added convenience. The basement is partially finished and brimming with potential, already roughed-in for a bathroom and offering ample space to develop an additional bedroom and family room to suit your needs. Outside, the fully fenced and landscaped backyard provides a wonderful outdoor space while the 18x26 detached garage offers plenty of room for parking and storage. With immediate possession available, this charming bungalow is move-in ready and waiting to welcome its new owners.