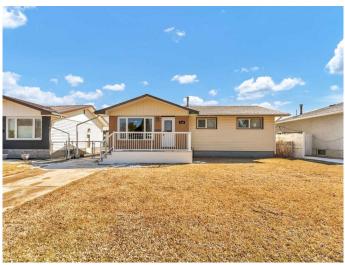

#### \$299,900

2 Bedroom, 1.00 Bathroom, 952 sqft Residential on 0.15 Acres

Crestwood-Norwood, Medicine Hat, Alberta

Nestled in the heart of Crestwood, this well-built bungalow offers the perfect blend of charm, functionality, and modern updates-all in a prime location close to every amenity. From the moment you arrive, you'll be impressed by the home's excellent curb appeal, enhanced by a newer front deck and attractive landscaping. Step inside to a warm and inviting main floor that features a spacious living room filled with natural sunlight, seamlessly open to the dining area and kitchen. The kitchen/dining room offers direct access to a huge covered back deck-an ideal space for hosting summer babecues or simply enjoying the quiet evenings outdoors. This home has seen numerous upgrades, including a newer air conditioner, furnace, washer and dryer and a beautifully renovated 4 pc bthrm. The main level hosts two comfortable bedrooms, with the primary suite boasting a massive walk-in closet complete with built-in drawers for added convenience. The basement is partially finished and brimming with potential, already roughed-in for a bathroom and offering ample space to develop an additional bedroom and family room to suit your needs. Outside, the fully fenced and landscaped backyard provides a wonderful outdoor space while the 18x26 detached garage offers plenty of room for parking and storage. With immediate possession available, this charming bungalow is move-in ready and waiting to welcome its new owners.