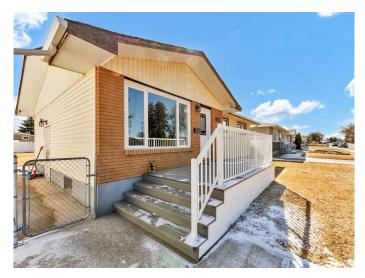

#### \$299,900

2 Bedroom, 1.00 Bathroom, 952 sqft Residential on 0.15 Acres

Crestwood-Norwood, Medicine Hat, Alberta

Nestled in the heart of Crestwood, this well-built bungalow offers the perfect blend of charm, functionality, and modern updates-all in a prime location close to every amenity. From the moment you arrive, you'll be impressed by the home's excellent curb appeal, enhanced by a newer front deck and attractive landscaping. Step inside to a warm and inviting main floor that features a spacious living room filled with natural sunlight, seamlessly open to the dining area and kitchen. The kitchen/dining room offers direct access to a huge covered back deck-an ideal space for hosting summer babecues or simply enjoying the quiet evenings outdoors. This home has seen numerous upgrades, including a newer air conditioner, furnace, washer and dryer and a beautifully renovated 4 pc bthrm. The main level hosts two comfortable bedrooms, with the primary suite boasting a massive walk-in closet complete with built-in drawers for added convenience. The basement is partially finished and brimming with potential, already roughed-in for a bathroom and offering ample space to develop an additional bedroom and family room to suit your needs. Outside, the fully fenced and landscaped backyard provides a wonderful outdoor space while the 18x26 detached garage offers plenty of room for parking and storage. With immediate possession available, this charming bungalow is move-in ready and waiting to welcome its new owners.