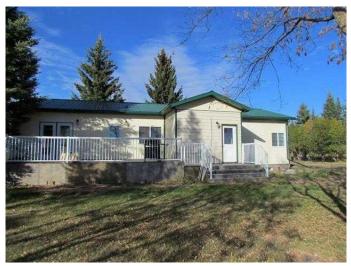

#### \$407,000

5 Bedroom, 2.00 Bathroom, 1,481 sqft Residential on 10.01 Acres

Lac La Biche, Lac La Biche, Alberta

Experience country living at its finest in this beautifully renovated 5-bedroom home, offering 2,186 sq ft of thoughtfully updated living space. Rebuilt from the ground up in 2014, this property features a bright and spacious primary bedroom with a walk-in closet, ensuite, and sun-filled south-facing windows. The 4-piece main bath, fully finished basement, and modern upgrades throughoutâ€"including a new furnace, hot water tank, plumbing, some electrical, windows, and septic tankâ€"provide peace of mind and contemporary comfort.

Enjoy cooking in the updated kitchen with newer appliances, relax on the large south-facing deck with stunning views, or entertain guests in the serene, private yard surrounded by blooming lilacs. A 1,296 sq ft barn (built in 2020), fenced area, and dugout make this property ideal for hobby farming or livestock.

Located just 15 minutes from Lac La Biche and 12 minutes from Ellinor Lake Resort, with paved road access right to the drivewayâ€"this is the perfect blend of rural charm and modern convenience.

Built in 1975