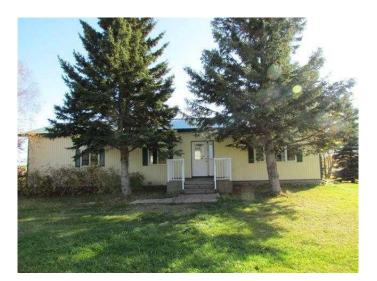

#### \$407,000

5 Bedroom, 2.00 Bathroom, 1,481 sqft Residential on 10.01 Acres

Lac La Biche, Lac La Biche, Alberta

Experience country living at its finest in this beautifully renovated 5-bedroom home, offering 2,186 sq ft of thoughtfully updated living space. Rebuilt from the ground up in 2014, this property features a bright and spacious primary bedroom with a walk-in closet, ensuite, and sun-filled south-facing windows. The 4-piece main bath, fully finished basement, and modern upgrades throughoutâ€"including a new furnace, hot water tank, plumbing, some electrical, windows, and septic tankâ€"provide peace of mind and contemporary comfort.

Enjoy cooking in the updated kitchen with newer appliances, relax on the large south-facing deck with stunning views, or entertain guests in the serene, private yard surrounded by blooming lilacs. A 1,296 sq ft barn (built in 2020), fenced area, and dugout make this property ideal for hobby farming or livestock.

Located just 15 minutes from Lac La Biche and 12 minutes from Ellinor Lake Resort, with paved road access right to the drivewayâ€"this is the perfect blend of rural charm and modern convenience.

Built in 1975