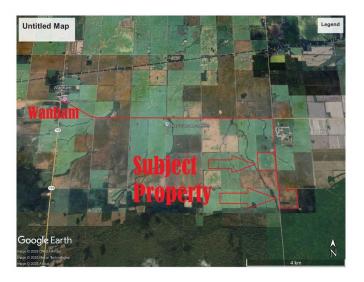

#### \$600,000

0 Bedroom, 0.00 Bathroom, Agri-Business on 0.00 Acres

NONE, Rural Birch Hills County, Alberta

Excellent quarter section of prime farmland. Approximately 147 cultivated acres with approximately 9 acres of harvestable trees and the balance being low land. Class 2 soil. The land is rented out for the year 2025 growing season.