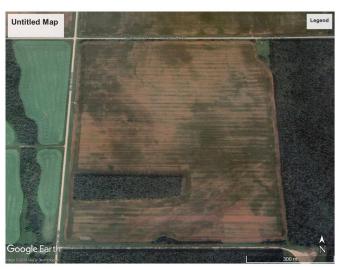

#### \$600,000

0 Bedroom, 0.00 Bathroom, Agri-Business on 0.00 Acres

NONE, Rural Birch Hills County, Alberta

Excellent quarter section of prime farmland. Approximately 147 cultivated acres with approximately 9 acres of harvestable trees and the balance being low land. Class 2 soil. The land is rented out for the year 2025 growing season.