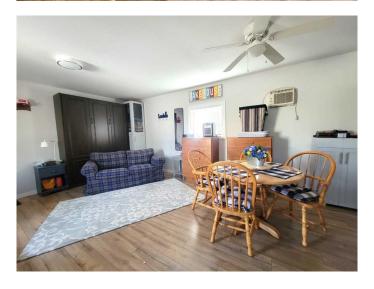

### \$149,000

1 Bedroom, 0.00 Bathroom, 305 sqft Residential on 0.53 Acres

Pickeral Point, Rural Athabasca County, Alberta

Quaint, Affordable and Serene are the 3 words that come to mind to describe this fabulous Skeleton Lake property located in a great subdivision of Pickeral Point. The cabin offers great living space with kitchen area that boasts a fridge, cabinets, countertops and hot water on demand. The separate bunkhouse sleeping corridors offers a private get away with a built in murphy bed with power and separate outhouse. Most of the grunt work has been started for you with a new 100 AMP service, 2200 GAL septic tank in the ground(just needs to be hooked up when your ready) and a WELL are all on the property awaiting to be utilized. Natural gas to the property line. Space heater in main cabin. This property is located within a 2 minute walk out the back yard to the public walk way to the lake and only 1 km away from the boat launch that features a cook house, firepit and picnic tables. If you are looking for a get away to make it your own, YOU will want to check this 3 season property out TODAY!