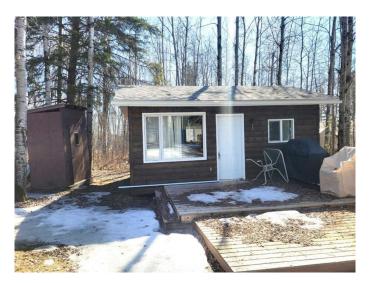

### \$149,000

1 Bedroom, 0.00 Bathroom, 305 sqft Residential on 0.53 Acres

Pickeral Point, Rural Athabasca County, Alberta

Quaint, Affordable and Serene are the 3 words that come to mind to describe this fabulous Skeleton Lake property located in a great subdivision of Pickeral Point. The cabin offers great living space with kitchen area that boasts a fridge, cabinets, countertops and hot water on demand. The separate bunkhouse sleeping corridors offers a private get away with a built in murphy bed with power and separate outhouse. Most of the grunt work has been started for you with a new 100 AMP service, 2200 GAL septic tank in the ground(just needs to be hooked up when your ready) and a WELL are all on the property awaiting to be utilized. Natural gas to the property line. Space heater in main cabin. This property is located within a 2 minute walk out the back yard to the public walk way to the lake and only 1 km away from the boat launch that features a cook house, firepit and picnic tables. If you are looking for a get away to make it your own, YOU will want to check this 3 season property out TODAY!

#### **Exterior**

Exterior Features Fire Pit, Private Yard, Storage

Lot Description Interior Lot, Lake, Low Maintenance Landscape, Private

Roof Asphalt Shingle

Construction Wood Frame, Wood Siding