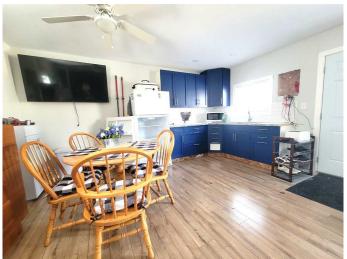

### \$149,000

1 Bedroom, 0.00 Bathroom, 305 sqft Residential on 0.53 Acres

Pickeral Point, Rural Athabasca County, Alberta

Quaint, Affordable and Serene are the 3 words that come to mind to describe this fabulous Skeleton Lake property located in a great subdivision of Pickeral Point. The cabin offers great living space with kitchen area that boasts a fridge, cabinets, countertops and hot water on demand. The separate bunkhouse sleeping corridors offers a private get away with a built in murphy bed with power and separate outhouse. Most of the grunt work has been started for you with a new 100 AMP service, 2200 GAL septic tank in the ground(just needs to be hooked up when your ready) and a WELL are all on the property awaiting to be utilized. Natural gas to the property line. Space heater in main cabin. This property is located within a 2 minute walk out the back yard to the public walk way to the lake and only 1 km away from the boat launch that features a cook house, firepit and picnic tables. If you are looking for a get away to make it your own, YOU will want to check this 3 season property out TODAY!

#### Interior

Interior Features No Smoking Home, Vinyl Windows

Appliances Microwave, Refrigerator

Heating Space Heater

Cooling None