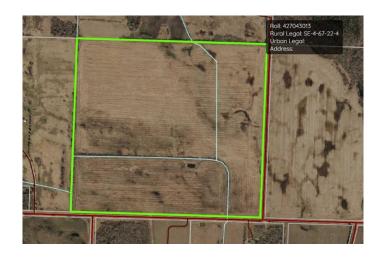

### \$410,000

0 Bedroom, 0.00 Bathroom, Land on 148.00 Acres

NONE, Rural Athabasca County, Alberta

148 acre parcel North of Athabasca on Highway 813. All open land. One drainage ditch running through it. There are two additional 80 acre parcels and also another quarter listed, making the opportunity for a three quarter purchase. Will be sold by sealed tender, with offer presentation Apr 21.

## **Community Information**

Address Se 4-67-22-w4

Subdivision NONE

City Rural Athabasca County

County Athabasca County

Province Alberta
Postal Code T9S 2B4