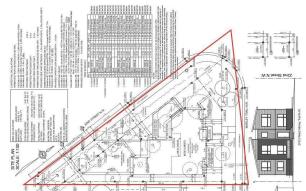

## \$499,900

0 Bedroom, 0.00 Bathroom, Land on 0.09 Acres

Banff Trail, Calgary, Alberta

Build in Banff Trail! This lot comes with an approved Development Permit and plans for a single family infillâ€"everything you need to get started. Subdivision is complete with new title issued.

### **Exterior**

Exterior Features None

Lot Description Back Lane, Cleared, Corner Lot, See Remarks, City Lot, Triangular Lot