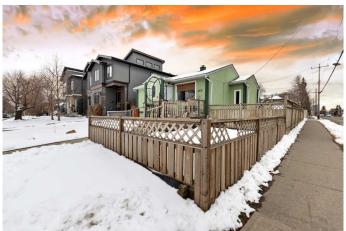

## \$899,000

2 Bedroom, 1.00 Bathroom, 734 sqft Residential on 0.13 Acres

Mount Pleasant, Calgary, Alberta

Exceptional opportunity for Builders and investors Corner lot in Mount Pleasant with Approved DP for 4 Rowhomes with LEGAL basement suites. Located in the highly sought after inner city community of Mount Pleasant. Well Maintained Bungalow with 2 bedrooms up, living roomkitchen and full bathroom. Basement is finished. Single detached garage. Beautiful South facing backyard. Great holding property, priced to sell.

#### **Exterior**

Exterior Features Private Yard

Lot Description Corner Lot, See Remarks

Roof Asphalt

Construction Wood Frame

Foundation Poured Concrete