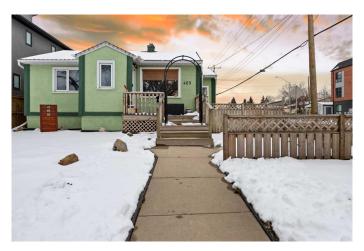

## \$899,000

2 Bedroom, 1.00 Bathroom, 734 sqft Residential on 0.13 Acres

Mount Pleasant, Calgary, Alberta

Exceptional opportunity for Builders and investors Corner lot in Mount Pleasant with Approved DP for 4 Rowhomes with LEGAL basement suites. Located in the highly sought after inner city community of Mount Pleasant. Well Maintained Bungalow with 2 bedrooms up, living roomkitchen and full bathroom. Basement is finished. Single detached garage. Beautiful South facing backyard. Great holding property, priced to sell.

#### **Exterior**

Exterior Features Private Yard

Lot Description Corner Lot, See Remarks

Roof Asphalt

Construction Wood Frame

Foundation Poured Concrete