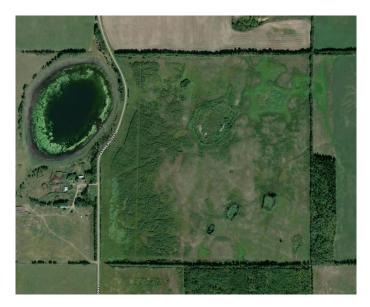

#### \$299,900

0 Bedroom, 0.00 Bathroom, Land on 157.70 Acres

NONE, Loon Lake, Saskatchewan

RM of Loon Lake No 56. This 157.7 acres is located between St.Walburg and Loon Lake not far off Hwy 26. Was crop land 10 years ago, then since been used as pasture but can be easily put back to crop land.

### Exterior

Lot Description Few Trees, Pasture