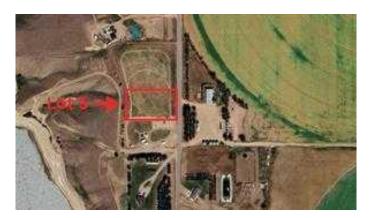

# \$65,000 - Lot 5 Range Road 112 Rural Forty Mile No. 8, Rural Forty Mile No. 8, County of

MLS® #A2210769

## \$65,000

0 Bedroom, 0.00 Bathroom, Land on 1.27 Acres

NONE, Rural Forty Mile No. 8, County of, Alberta

Check out this 1.27 acre lot located minutes from 40 mile reservoir. This lot offers amazing views and the peace and quiet of rural living.

# **Community Information**

| Address     | Lot 5 Range Road 112 Rural        |
|-------------|-----------------------------------|
| Subdivision | NONE                              |
| City        | Rural Forty Mile No. 8, County of |
| County      | Forty Mile No. 8, County of       |
| Province    | Alberta                           |
| Postal Code | T0K 0G0                           |