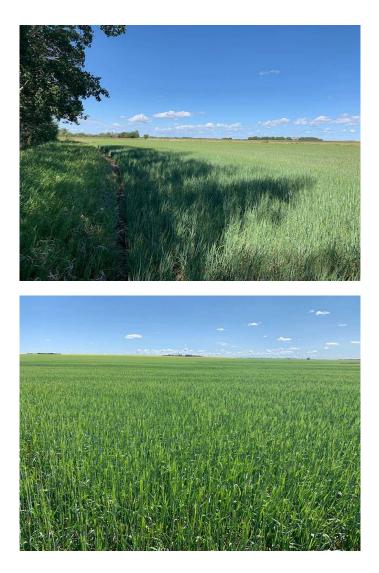

### \$989,000

0 Bedroom, 0.00 Bathroom, Land on 161.00 Acres

NONE, Rural Grande Prairie No. 1, County of, Alberta

For more information, please click Brochure button.

Great investment opportunity 10 minutes away from Grande Prairie and minutes away from the Sportsplex. Beautiful quarter of land in the City of Grande Prairie with so many options! It is zoned Agricultural, however current city planning means re-zoning would be possible. 120 of the 161 acres of farmable land is currently rented out, with the option to potentially renegotiate. In the past a subdivision was approved subject to adding an potential approach. It has a flowing creek running along the edge and historic barn. Land is deemed "uncontrolled" as per provincial regulations & can have potentially foreign ownership!