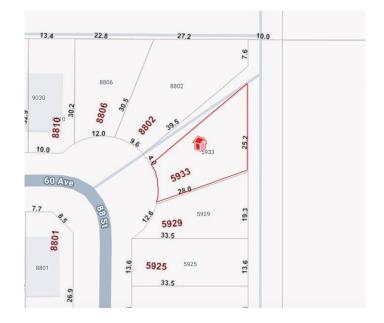

#### \$115,000

0 Bedroom, 0.00 Bathroom, Land on 0.12 Acres

N/A, Grande Prairie, Alberta

Build Your New Home in Southwynd Estates! Now availableâ€"a fully serviced residential lot, ready for construction! Located in the desirable Southwynd Estates community on the southeast corner of Grande Prairie, this pie-shaped lot is ideally positioned beside an easement and backs onto a scenic walking path with no rear neighbours.

#### **Community Information**

| Address     | 5933 88 Street |
|-------------|----------------|
| Subdivision | N/A            |
| City        | Grande Prairie |
| County      | Grande Prairie |
| Province    | Alberta        |
| Postal Code | T8W 0J9        |