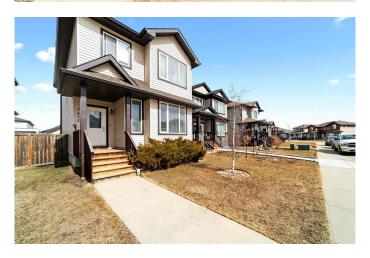

# \$349,000 - 7012 49a Avenue, Camrose

MLS® #A2210968

## \$349,000

3 Bedroom, 3.00 Bathroom, 1,318 sqft Residential on 0.09 Acres

Cascades, Camrose, Alberta

Welcome to this 2-storey home with a garage in The Cascades! Close the golf course, West End Shopping, walking trails, lake, and a playground! The main level boasts an open concept kitchen, dining and large living area with vinyl flooring, 2pc bathroom and laundry. The kitchen features a walk-in-in pantry, handy center island, dining area and walk-out to back deck. The upper level has a spacious primary bedroom with a 3pc ensuite and walk-in-closet, two additional bedrooms and 4pc bathroom. The lower level is ready for your personal touch. Outside will impress you with a landscaped and fenced yard and a detached garage. You can call this family friendly home yours Today!!