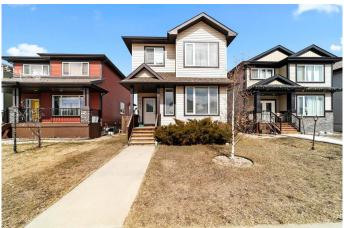

# \$349,000 - 7012 49a Avenue, Camrose

MLS® #A2210968

## \$349,000

3 Bedroom, 3.00 Bathroom, 1,318 sqft Residential on 0.09 Acres

Cascades, Camrose, Alberta

Welcome to this 2-storey home with a garage in The Cascades! Close the golf course, West End Shopping, walking trails, lake, and a playground! The main level boasts an open concept kitchen, dining and large living area with vinyl flooring, 2pc bathroom and laundry. The kitchen features a walk-in-in pantry, handy center island, dining area and walk-out to back deck. The upper level has a spacious primary bedroom with a 3pc ensuite and walk-in-closet, two additional bedrooms and 4pc bathroom. The lower level is ready for your personal touch. Outside will impress you with a landscaped and fenced yard and a detached garage. You can call this family friendly home yours Today!!