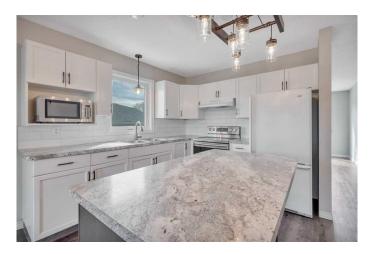

## \$377,000

4 Bedroom, 3.00 Bathroom, 1,190 sqft Residential on 0.14 Acres

Hearthstone, Lacombe, Alberta

Visit REALTOR® website for additional information. Welcome to this move-in ready home, in a fully renovated bi-level gem, featuring 4 bedrooms and 3 baths on a spacious lot with RV parking. Inside, a bright, welcoming interior shines with upgraded lighting & stylish flooring. The modern kitchen offers a large island, newer countertops, and stylish backsplash plus a dining area that opens to a two-tiered deckâ€"ideal for entertaining. The cozy, inviting living room is framed by large windows. The master suite includes a 3-pc ensuite, while the lower level living space offers warmth and comfort with a cozy gas fireplace. With ample parking, a landscaped yard, and countless upgrades, this home is move-in ready and filled with sunshine.

### Interior

Interior Features Closet Organizers

Appliances Dishwasher, Electric Range, Freezer, Microwave Hood Fan,

Refrigerator, Washer/Dryer

Heating Fireplace(s), Forced Air

Cooling None
Fireplace Yes
# of Fireplaces 1
Fireplaces Gas