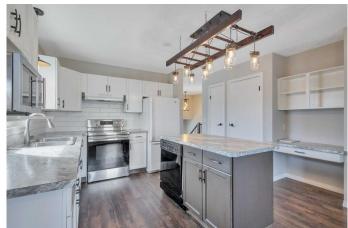

## \$377,000

4 Bedroom, 3.00 Bathroom, 1,190 sqft Residential on 0.14 Acres

Hearthstone, Lacombe, Alberta

Visit REALTOR® website for additional information. Welcome to this move-in ready home, in a fully renovated bi-level gem, featuring 4 bedrooms and 3 baths on a spacious lot with RV parking. Inside, a bright, welcoming interior shines with upgraded lighting & stylish flooring. The modern kitchen offers a large island, newer countertops, and stylish backsplash plus a dining area that opens to a two-tiered deckâ€"ideal for entertaining. The cozy, inviting living room is framed by large windows. The master suite includes a 3-pc ensuite, while the lower level living space offers warmth and comfort with a cozy gas fireplace. With ample parking, a landscaped yard, and countless upgrades, this home is move-in ready and filled with sunshine.

### Interior

Interior Features Closet Organizers

Appliances Dishwasher, Electric Range, Freezer, Microwave Hood Fan,

Refrigerator, Washer/Dryer

Heating Fireplace(s), Forced Air

Cooling None
Fireplace Yes
# of Fireplaces 1
Fireplaces Gas