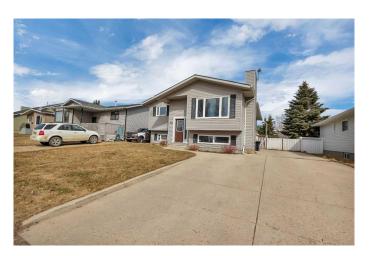

# \$377,000 - 20 Fieldstone Boulevard, Lacombe

MLS® #A2211132

## \$377,000

4 Bedroom, 3.00 Bathroom, 1,190 sqft Residential on 0.14 Acres

Hearthstone, Lacombe, Alberta

Visit REALTOR® website for additional information. Welcome to this move-in ready home, in a fully renovated bi-level gem, featuring 4 bedrooms and 3 baths on a spacious lot with RV parking. Inside, a bright, welcoming interior shines with upgraded lighting & stylish flooring. The modern kitchen offers a large island, newer countertops, and stylish backsplash plus a dining area that opens to a two-tiered deckâ€"ideal for entertaining. The cozy, inviting living room is framed by large windows. The master suite includes a 3-pc ensuite, while the lower level living space offers warmth and comfort with a cozy gas fireplace. With ample parking, a landscaped yard, and countless upgrades, this home is move-in ready and filled with sunshine.

Type Residential

Sub-Type Detached
Style Bi-Level
Status Active

# **Community Information**

Address 20 Fieldstone Boulevard

Subdivision Hearthstone
City Lacombe
County Lacombe
Province Alberta
Postal Code T4L 1P6

#### **Exterior**

Exterior Features Private Yard, Rain Gutters

Lot Description Back Yard, Cul-De-Sac, Front Yard, Lawn, Level, Private, Standard

Shaped Lot

Roof Asphalt Shingle

Construction Concrete, Vinyl Siding, Wood Frame