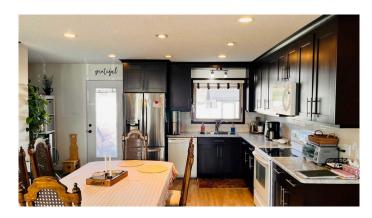

# \$320,000

3 Bedroom, 2.00 Bathroom, 840 sqft Residential on 0.14 Acres

NONE, Bow Island, Alberta

Here's a little gem tucked away in Bow Island that buyer's are looking for! Fully renovated upstairs and down with double detached garage and well manicured yard just waiting for that new owner to enjoy! Not a thing to do with this property buyer's but move in! This quaint little home renovations include a newer kitchen, bathrooms, windows, hardy board siding, roof. The yard has 2 raised gardens and a beautiful flower bed to enjoy on those lovely summer days. Too much to mention here so call your REALTOR® today and book your very own private viewing.