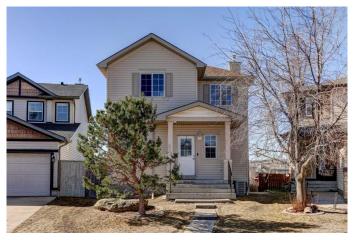

# \$650,000 - 218 Evansmeade Close Nw, Calgary

MLS® #A2211303

## \$650,000

3 Bedroom, 4.00 Bathroom, 1,424 sqft Residential on 0.13 Acres

Evanston, Calgary, Alberta

Discover a one-of-a-kind property in Evanston situated on a remarkable pie-shaped lot offering 1,424 square feet of well designed space plus a fully developed walkout basement. The bright white kitchen is a chef's delight with ample cabinetry, generous counter space, a handy corner pantry, and a breakfast bar. Adjacent to the kitchen, the dining area is perfectly positioned with patio doors that open to a private deck/balcony complete with a gas line ready for your BBQ needs. The warm and inviting living room centers around a gas fireplace paired with a recessed area for your TV, offering a cozy space that overlooks the south-facing backyard. Elegant engineered hardwood flooring graces the main level. Upstairs, the master bedroom offers a peaceful retreat with a walk-in closet and a tastefully renovated four-piece ensuite featuring a soaker tub. Two additional bedrooms share a well-appointed four-piece bathroom. The walkout basement is equally impressive, featuring a three-piece bath, spacious recreational area with a charming brick-faced gas fireplace, and patio doors that lead to a lower deck ideal for indoor-outdoor entertaining. Step outside to enjoy the expansive backyard, complete with a firepit, dedicated RV parking, multiple garden areas, and an oversized, double detached garage. A new roof and new vinyl siding have just been installed on the house plus the garage. This home is located within a short walk to a K-grade 4 school and parks, and only