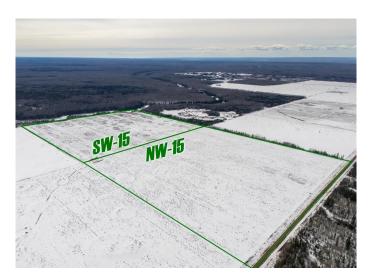

#### \$295,000

0 Bedroom, 0.00 Bathroom, Agri-Business on 155.87 Acres

NONE, Rural Mackenzie County, Alberta

FARMLAND FOR SALE! looking to add more acres to your farm? Here is a great opportunity as this land has already been cut and piled, and is ready for someone to get it into arable acres. Partial fencing has also been completed, added bonus is a creek running next to the south-end border with great potential as a recreational property. More parcels are for sale located next to the property, owners are taking offers until May 31, 2025, and offers will be reviewed by June 4, 2025. Take a look today!