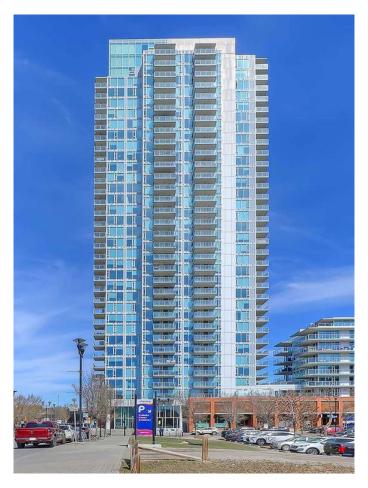

# \$875,000 - 406, 510 6 Avenue Se, Calgary

MLS® #A2211568

## \$875,000

3 Bedroom, 2.00 Bathroom, 1,252 sqft Residential on 0.00 Acres

Downtown East Village, Calgary, Alberta

Welcome to Suite 406 at the Pulse Tower in Evolution, where luxury meets lifestyle in the heart of Calgary's sought-after East Village. This stunning three-bedroom, two-bathroom residence features two-parking stalls, a large private terrace, and is highlighted by floor-to-ceiling windows that immerse the home in natural light. One of its most impressive features is the expansive 577 square-foot private outdoor space with sweeping views of the Bow River and the downtown skylineâ€"ideal for entertaining or relaxing in complete privacy. The home is in meticulous condition and showcases contemporary design throughout, including a sleek, modern kitchen outfitted with stainless steel appliances, quartz countertops, and ample cabinetry. Spacious bedrooms, a spa-like ensuite, air conditioning, in-suite laundry, and generous storage all contribute to the comfort and functionality of the space. The unit features AC, heated bathroom floors, custom closet shelving, two side-by-side assigned parking stalls and a large private storage unit, offering added convenience in an urban setting. Residents of Evolution enjoy access to an array of premium amenities, including a garden terrace with BBQ area, a fully equipped fitness facility, steam room, sauna, and a stylish owners' lounge with pool tableâ€"perfect for socializing or unwinding. Situated in the vibrant East Village, this location is second to none. You're just steps from the Bow River pathways and St.

# of Stories 32

**Exterior** 

Exterior Features Other, Private Yard, Courtyar

Construction Brick, Concrete, Wood Siding, Glass