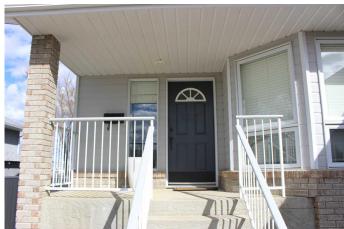

## \$490,000

5 Bedroom, 3.00 Bathroom, 1,436 sqft Residential on 0.15 Acres

NONE, Picture Butte, Alberta

Welcome to 429 Maple Crescent! This home is a fully finished, one owner, 1436 sq ft raised bungalow home located in a very desirable neighborhood. Its been meticulously maintained and cared for, and is basically turn key move in ready! So many recent upgrades including flooring, counter tops, paint, A/C, hot water tank, appliances, and newer shingles. 5 total bedrooms, 3 bathrooms, main floor laundry, and a rear deck off the kitchen overlooking an open field. Easy to show, and quick possession is available!

Heating Forced Air Cooling Central Air

Fireplace Yes # of Fireplaces 1

Fireplaces Gas

Has Basement Yes

Basement Finished, Full