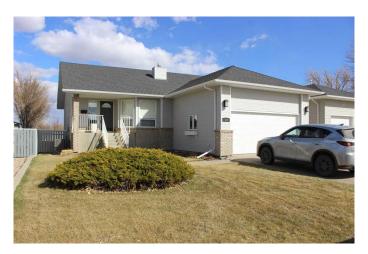

## \$490,000

5 Bedroom, 3.00 Bathroom, 1,436 sqft Residential on 0.15 Acres

NONE, Picture Butte, Alberta

Welcome to 429 Maple Crescent! This home is a fully finished, one owner, 1436 sq ft raised bungalow home located in a very desirable neighborhood. Its been meticulously maintained and cared for, and is basically turn key move in ready! So many recent upgrades including flooring, counter tops, paint, A/C, hot water tank, appliances, and newer shingles. 5 total bedrooms, 3 bathrooms, main floor laundry, and a rear deck off the kitchen overlooking an open field. Easy to show, and quick possession is available!