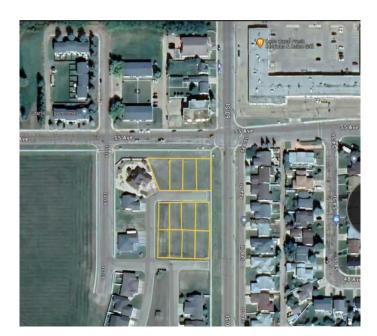

# \$60,000

0 Bedroom, 0.00 Bathroom, Land on 0.18 Acres

NONE, Out of Province\_Alberta, Alberta

Attention Investors! One of Four Double Available Residential lots being offered by Unreserved Online Timed Auction May 27-29! Located in a partially developed desirable 55 plus neighborhood in Vegreville. These are Bare land Condo Lots. They are fully serviced with town water, sewer and natural gas. Lots are being sold "as is where is― The Seller has no current information available on the Condo association. The Restrictive Covenants are available upon request. This is a Mere posting the Seller Reserves the right to sell the property by times unreserved auction. ( Seller will pay for title insurance to facilitate a quick close date.)

# **Community Information**

Address15 + 16, 4801 61 St VegrevillSubdivisionNONECityOut of Province\_Alberta

| County      | Out Of Board |
|-------------|--------------|
| Province    | Alberta      |
| Postal Code | T9C1R7       |
|             |              |