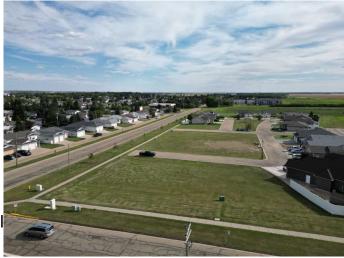

# \$60,000

0 Bedroom, 0.00 Bathroom, Land on 0.18 Acres

NONE, Out of Province\_Alberta, Alberta

Attention Investors! One of Four Double Available Residential lots being offered by Unreserved Online Timed Auction May 27-29! Located in a partially developed desirable 55 plus neighborhood in Vegreville. These are Bare land Condo Lots. They are fully serviced with town water, sewer and natural gas. Lots are being sold "as is where is― The Seller has no current information available on the Condo association. The Restrictive Covenants are available upon request. This is a Mere posting the Seller Reserves the right to sell the property by times unreserved auction. ( Seller will pay for title insurance to facilitate a quick close date.)