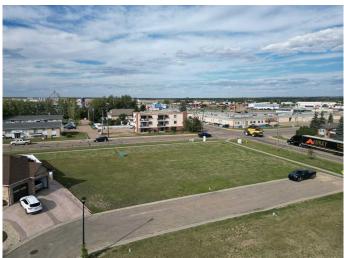

# \$60,000

0 Bedroom, 0.00 Bathroom, Land on 0.18 Acres

NONE, Out of Province\_Alberta, Alberta

Attention Investors! One of Four Double Available Residential lots being offered by Unreserved Online Timed Auction May 27-29! Located in a partially developed desirable 55 plus neighborhood in Vegreville. These are Bare land Condo Lots. They are fully serviced with town water, sewer and natural gas. Lots are being sold "as is where is― The Seller has no current information available on the Condo association. The Restrictive Covenants are available upon request. This is a Mere posting the Seller Reserves the right to sell the property by times unreserved auction. ( Seller will pay for title insurance to facilitate a quick close date.)