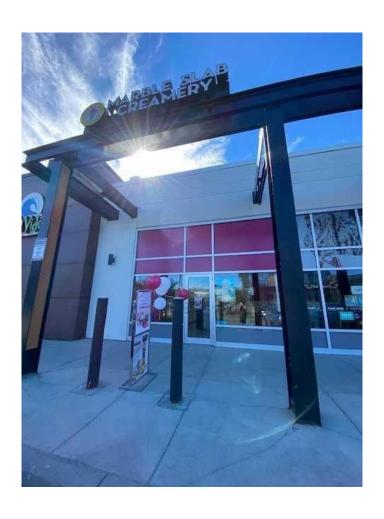

### \$149,999

0 Bedroom, 0.00 Bathroom, Commercial on 0.00 Acres

Royal Oak, Calgary, Alberta

?? Marble Slab Creamery for Sale – Royal Oak Plaza, NW Calgary! ??

Own a sweet slice of success! This thriving Marble Slab Creamery franchise is priced to sell at just \$149,999 in the high-traffic Royal Oak Plazaâ€"a prime NW Calgary hotspot.

- ?? Prime location Heavy foot traffic & strong visibility
- ?? Turnkey operation â€" Loyal customers & instant brand power
- ?? Low overhead â€" Affordable lease = higher profits!
- ?? Full franchise support â€" Training & ongoing guidance included
- ?? Growth potential â€" Expand catering, marketing & more!