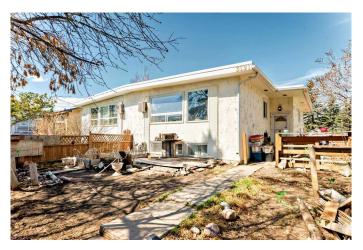

# \$394,900

5 Bedroom, 2.00 Bathroom, 985 sqft Residential on 0.02 Acres

Dover, Calgary, Alberta

Spacious Yard & Fully Fenced. This 984 Sq Ft half duplex offers, 3 bedrooms up and 2 down, 2 full bathrooms, 2 kitchens, separate entrances & 2 laundry (illegal suite). The living/dinning room is a great size with big bright windows. HWT (2024), Furnace (2016), Roof (2015), Windows (2012). Wonderful off street parking for 3 in the back, plus greenhouse and garden shed for convenience. A Great investment, just make this home your own.

#### **Exterior**

Exterior Features Other

Lot Description Back Lane, Back Yard, Front Yard, Rectangular Lot

Roof Tar/Gravel

Construction Stucco, Wood Frame

Foundation Poured Concrete