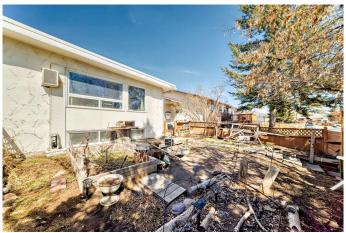

# \$394,900

5 Bedroom, 2.00 Bathroom, 985 sqft Residential on 0.02 Acres

Dover, Calgary, Alberta

Spacious Yard & Fully Fenced. This 984 Sq Ft half duplex offers, 3 bedrooms up and 2 down, 2 full bathrooms, 2 kitchens, separate entrances & 2 laundry (illegal suite). The living/dinning room is a great size with big bright windows. HWT (2024), Furnace (2016), Roof (2015), Windows (2012). Wonderful off street parking for 3 in the back, plus greenhouse and garden shed for convenience. A Great investment, just make this home your own.

#### **Exterior**

Exterior Features Other

Lot Description Back Lane, Back Yard, Front Yard, Rectangular Lot

Roof Tar/Gravel

Construction Stucco, Wood Frame

Foundation Poured Concrete