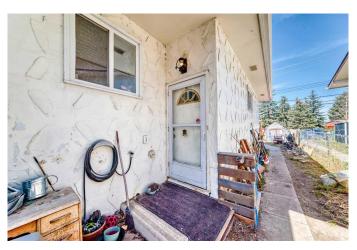

# \$394,900

5 Bedroom, 2.00 Bathroom, 985 sqft Residential on 0.02 Acres

Dover, Calgary, Alberta

Spacious Yard & Fully Fenced. This 984 Sq Ft half duplex offers, 3 bedrooms up and 2 down, 2 full bathrooms, 2 kitchens, separate entrances & 2 laundry (illegal suite). The living/dinning room is a great size with big bright windows. HWT (2024), Furnace (2016), Roof (2015), Windows (2012). Wonderful off street parking for 3 in the back, plus greenhouse and garden shed for convenience. A Great investment, just make this home your own.

#### **Exterior**

Exterior Features Other

Lot Description Back Lane, Back Yard, Front Yard, Rectangular Lot

Roof Tar/Gravel

Construction Stucco, Wood Frame

Foundation Poured Concrete