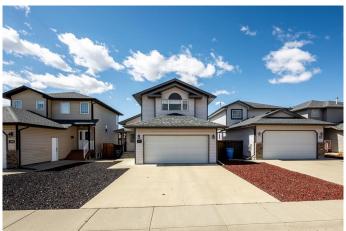

# \$450,000 - 103 Sundown Road Sw, Medicine Hat

MLS® #A2211978

# \$450,000

3 Bedroom, 2.00 Bathroom, 1,218 sqft Residential on 0.10 Acres

SW Southridge, Medicine Hat, Alberta

This lovely modified walkout bi-level offers a unique and functional floor plan in an unbeatable locationâ€"just steps from parks, walking paths, and schools. Nestled on a quiet street and backing onto a peaceful green space, this inviting home offers comfort, privacy, and a connection to natureâ€"perfect for any season of life. Inside, you'II be welcomed by a spacious front entryway that sets the tone for the thoughtfully designed interior. The bright and open kitchen features a central island and direct access to the upper deckâ€"a perfect spot to enjoy your morning coffee or wind down in the evening. The main level also includes a 4 pc bathroom and 2 comfortable bedrooms, including the primary suite with double closets. Upstairs, the large vaulted family room above the garage adds even more living space. Up a few steps there is also a bonus space, offering a flexible area that could easily serve as a home office, gym, or playroomâ€"whatever suits your lifestyle. Downstairs, the fully developed walkout basement includes a third bedroom, a cozy family room, a second full bathroom, laundry, and generous storage. The walkout patio is a peaceful place to entertain or simply watch the kids play in the backyard. The home also includes an insulated and drywalled double attached garage. Low-maintenance landscaping enhances both the front and back yards, with rock detailing in the front and a handy storage shed in the back. Various recent updates add a fresh touch while