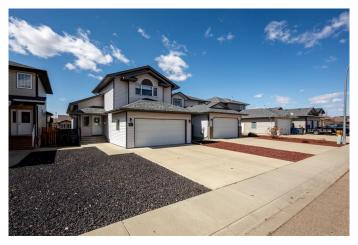

# \$450,000 - 103 Sundown Road Sw, Medicine Hat

MLS® #A2211978

# \$450,000

3 Bedroom, 2.00 Bathroom, 1,218 sqft Residential on 0.10 Acres

SW Southridge, Medicine Hat, Alberta

This lovely modified walkout bi-level offers a unique and functional floor plan in an unbeatable locationâ€"just steps from parks, walking paths, and schools. Nestled on a quiet street and backing onto a peaceful green space, this inviting home offers comfort, privacy, and a connection to natureâ€"perfect for any season of life. Inside, you'II be welcomed by a spacious front entryway that sets the tone for the thoughtfully designed interior. The bright and open kitchen features a central island and direct access to the upper deckâ€"a perfect spot to enjoy your morning coffee or wind down in the evening. The main level also includes a 4 pc bathroom and 2 comfortable bedrooms, including the primary suite with double closets. Upstairs, the large vaulted family room above the garage adds even more living space. Up a few steps there is also a bonus space, offering a flexible area that could easily serve as a home office, gym, or playroomâ€"whatever suits your lifestyle. Downstairs, the fully developed walkout basement includes a third bedroom, a cozy family room, a second full bathroom, laundry, and generous storage. The walkout patio is a peaceful place to entertain or simply watch the kids play in the backyard. The home also includes an insulated and drywalled double attached garage. Low-maintenance landscaping enhances both the front and back yards, with rock detailing in the front and a handy storage shed in the back. Various recent updates add a fresh touch while