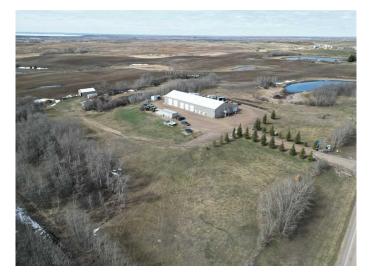

For those who work from home, three dedicated office spaces provide the perfect setting to pursue your professional ambitions. Luxuriate in the spa-like ensuite, one of which boasts a sumptuous jetted tub - your personal oasis after a long day. The home's thoughtful design extends to practical amenities, including a convenient laundry room and a utility room for all your storage needs. This property has ample parking with a 24X40 garage located beside the kitchen, The attached shop (110X60) has multiple 220 welder plugs, in floor heat, 12X60 mezzanine, 28X12 shop office, 2pc Bathroom, 2-14X16H Shop doors and 3-12X14H Shop doors for various type of vehicles. If this isn't enough room there is a 30X 50 cold storage located on the south west side of the property. Located at 40446 Highway 56 in Stettler County, this

property offers the perfect balance of rural tranquility and modern convenience. With its impressive size, thoughtful design, and potential for customization, this home isn't just a place to live – it's a canvas for creating the lifestyle you've always dreamed of.

# **Community Information**

Address 40446 Hwy 56

Subdivision NONE

City Rural Stettler No. 6, County of

County Stettler No. 6, County of

Province Alberta
Postal Code T0C 2L0