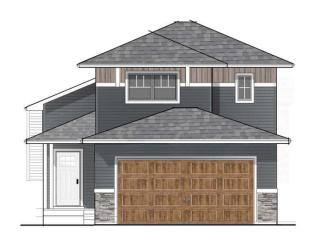

## \$534,900

3 Bedroom, 2.00 Bathroom, 1,473 sqft Residential on 0.13 Acres

Fieldbrook, Grande Prairie, Alberta

Dirham Homes Job #2415 - The Lexus II - a beautifully designed modified bi-level located in the vibrant community of Fieldbrook. This stylish new home offers an open and functional floor plan with 2 bedrooms and a full bathroom on the main level, perfect for family living or guests. The private primary suite is tucked above the garage, featuring a spacious walk-in closet and a 4-piece ensuite for your own personal retreat. The heart of the home shines with a modern kitchen complete with a central island and walk-in pantry, flowing seamlessly into the bright and open living space. A double attached garage adds convenience and storage, making this home the perfect blend of comfort, style, and practicality. The unfinished basement hosts the laundry and is ready for development with possibilities for a 4th bedroom, bathroom & additional living space. Book your showing today!