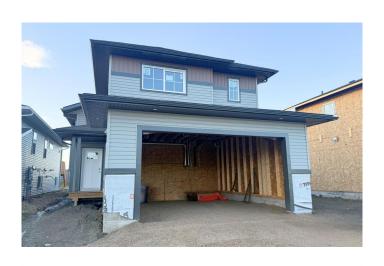

# \$534,900 - 8722 83 Avenue, Grande Prairie

MLS® #A2212103

## \$534,900

3 Bedroom, 2.00 Bathroom, 1,473 sqft Residential on 0.13 Acres

Fieldbrook, Grande Prairie, Alberta

Dirham Homes Job #2415 - The Lexus II - a beautifully designed modified bi-level located in the vibrant community of Fieldbrook. This stylish new home offers an open and functional floor plan with 2 bedrooms and a full bathroom on the main level, perfect for family living or guests. The private primary suite is tucked above the garage, featuring a spacious walk-in closet and a 4-piece ensuite for your own personal retreat. The heart of the home shines with a modern kitchen complete with a central island and walk-in pantry, flowing seamlessly into the bright and open living space. A double attached garage adds convenience and storage, making this home the perfect blend of comfort, style, and practicality. The unfinished basement hosts the laundry and is ready for development with possibilities for a 4th bedroom, bathroom & additional living space. Book your showing today!