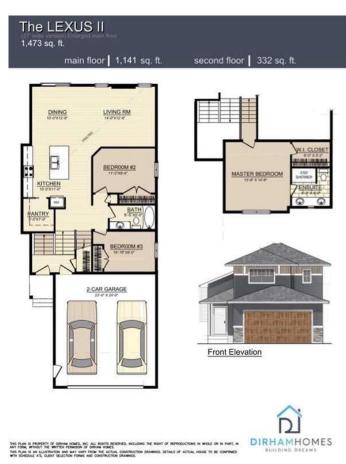

## \$534,900

3 Bedroom, 2.00 Bathroom, 1,473 sqft Residential on 0.13 Acres

Fieldbrook, Grande Prairie, Alberta

Dirham Homes Job #2415 - The Lexus II - a beautifully designed modified bi-level located in the vibrant community of Fieldbrook. This stylish new home offers an open and functional floor plan with 2 bedrooms and a full bathroom on the main level, perfect for family living or guests. The private primary suite is tucked above the garage, featuring a spacious walk-in closet and a 4-piece ensuite for your own personal retreat. The heart of the home shines with a modern kitchen complete with a central island and walk-in pantry, flowing seamlessly into the bright and open living space. A double attached garage adds convenience and storage, making this home the perfect blend of comfort, style, and practicality. The unfinished basement hosts the laundry and is ready for development with possibilities for a 4th bedroom, bathroom & additional living space. Book your showing today!

#### **Essential Information**

MLS® # A2212103

Price \$534,900

Bedrooms 3

Bathrooms 2.00

Full Baths 2

Square Footage 1,473

Acres 0.13