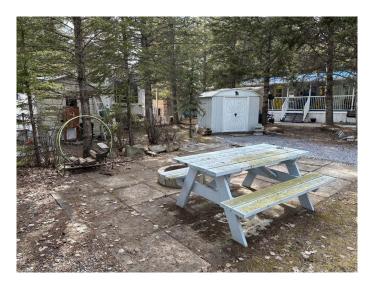

## \$59,000

0 Bedroom, 0.00 Bathroom, Land on 0.06 Acres

Tall Timber, Rural Mountain View County, Alberta

Why Fight For A Campsite This or Any Summer! Enjoy your summers and weekends on your own beautifully treed RV lot that's just waiting for you to pull in and play and stay! Your whole family will love making memories at Tall Timber with its numerous recreational activities including an indoor swimming pool and hot tub, a frisbee golf course, playgrounds, parks with baseball, basketball, badminton and more. Situated on the banks of the RED DEER RIVER and just below the amazing Sundre Golf Course you can play in the water or enjoy the links! Sundre is the gateway to the Wild West Country so you can also enjoy guided horseback riding, mountain hiking or biking! Fishing, kyacking and river rafting are also options! You will never get bored when you choose to enjoy a staycation at your own place! Book an appointment to view this lovely lot and all the amenities the park offers!

#### **Exterior**

Exterior Features Fire Pit, Private Entrance