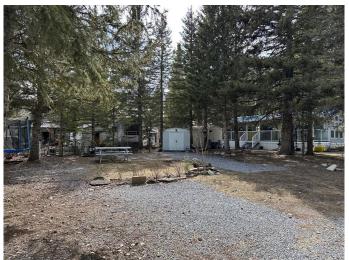

## \$59,000

0 Bedroom, 0.00 Bathroom, Land on 0.06 Acres

Tall Timber, Rural Mountain View County, Alberta

Why Fight For A Campsite This or Any Summer! Enjoy your summers and weekends on your own beautifully treed RV lot that's just waiting for you to pull in and play and stay! Your whole family will love making memories at Tall Timber with its numerous recreational activities including an indoor swimming pool and hot tub, a frisbee golf course, playgrounds, parks with baseball, basketball, badminton and more. Situated on the banks of the RED DEER RIVER and just below the amazing Sundre Golf Course you can play in the water or enjoy the links! Sundre is the gateway to the Wild West Country so you can also enjoy guided horseback riding, mountain hiking or biking! Fishing, kyacking and river rafting are also options! You will never get bored when you choose to enjoy a staycation at your own place! Book an appointment to view this lovely lot and all the amenities the park offers!