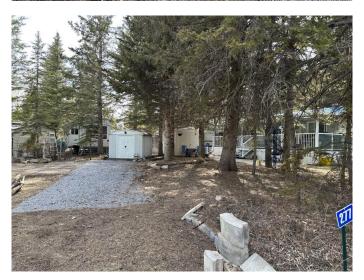

## \$59,000

0 Bedroom, 0.00 Bathroom, Land on 0.06 Acres

Tall Timber, Rural Mountain View County, Alberta

Why Fight For A Campsite This or Any Summer! Enjoy your summers and weekends on your own beautifully treed RV lot that's just waiting for you to pull in and play and stay! Your whole family will love making memories at Tall Timber with its numerous recreational activities including an indoor swimming pool and hot tub, a frisbee golf course, playgrounds, parks with baseball, basketball, badminton and more. Situated on the banks of the RED DEER RIVER and just below the amazing Sundre Golf Course you can play in the water or enjoy the links! Sundre is the gateway to the Wild West Country so you can also enjoy guided horseback riding, mountain hiking or biking! Fishing, kyacking and river rafting are also options! You will never get bored when you choose to enjoy a staycation at your own place! Book an appointment to view this lovely lot and all the amenities the park offers!