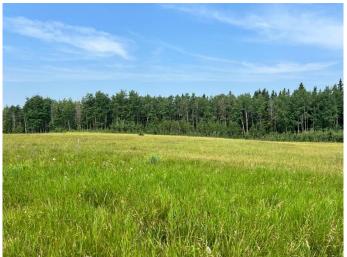

## \$560,000

0 Bedroom, 0.00 Bathroom, Land on 76.65 Acres

NONE, Rural Clearwater County, Alberta

Great size parcel, super pretty with a perfect mix of trees and open pasture. This 76 acres is located north of hwy 12 in the Leslieville area. Sloping rolling land with a nice belt of mature trees running down the centre and along the west boundary. Open pasture along the south side with hundreds of white spruce planted to frame a future driveway leading back to a private building spot, overlooking the land. Currently a private campsite set up back there with a teepee. The trees that run east-west through the middle are also home to a few natural springs that have been piped into stock water tanks in the past. The sellers have received a good quote on timber but are leaving that for a new owner to decide. The north side of the property also has a couple really nice building sites. One had a previous cabin and cattle loading corral and a little further west is another open meadow that leads down to the watering springs. This is a really pretty property and a great sized parcel that we don't see too often.