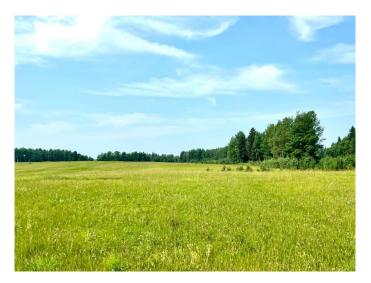

## \$560,000

0 Bedroom, 0.00 Bathroom, Land on 76.65 Acres

NONE, Rural Clearwater County, Alberta

Great size parcel, super pretty with a perfect mix of trees and open pasture. This 76 acres is located north of hwy 12 in the Leslieville area. Sloping rolling land with a nice belt of mature trees running down the centre and along the west boundary. Open pasture along the south side with hundreds of white spruce planted to frame a future driveway leading back to a private building spot, overlooking the land. Currently a private campsite set up back there with a teepee. The trees that run east-west through the middle are also home to a few natural springs that have been piped into stock water tanks in the past. The sellers have received a good quote on timber but are leaving that for a new owner to decide. The north side of the property also has a couple really nice building sites. One had a previous cabin and cattle loading corral and a little further west is another open meadow that leads down to the watering springs. This is a really pretty property and a great sized parcel that we don't see too often.