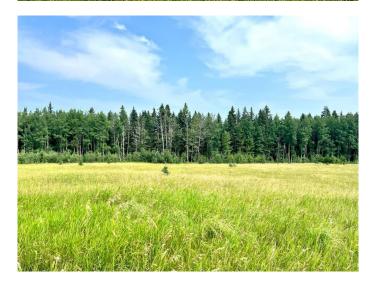

## \$560,000

0 Bedroom, 0.00 Bathroom, Land on 76.65 Acres

NONE, Rural Clearwater County, Alberta

Great size parcel, super pretty with a perfect mix of trees and open pasture. This 76 acres is located north of hwy 12 in the Leslieville area. Sloping rolling land with a nice belt of mature trees running down the centre and along the west boundary. Open pasture along the south side with hundreds of white spruce planted to frame a future driveway leading back to a private building spot, overlooking the land. Currently a private campsite set up back there with a teepee. The trees that run east-west through the middle are also home to a few natural springs that have been piped into stock water tanks in the past. The sellers have received a good quote on timber but are leaving that for a new owner to decide. The north side of the property also has a couple really nice building sites. One had a previous cabin and cattle loading corral and a little further west is another open meadow that leads down to the watering springs. This is a really pretty property and a great sized parcel that we don't see too often.