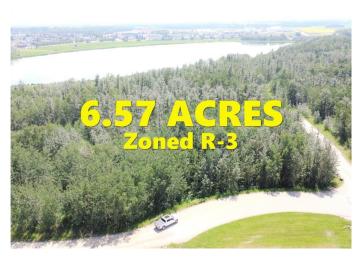

#### \$1,000,000

0 Bedroom, 0.00 Bathroom, Land on 6.57 Acres

#### NONE, Innisfail, Alberta

\*\*Endless Opportunity Awaits in Innisfail\*\* Location truly makes all the difference, and this 6.57-acre parcel of prime land has it all! Situated directly across from the prestigious Innisfail Golf Course and conveniently located on Hwy 42 within town limits, this property is a golden opportunity to make your mark in one of Alberta's most charming and promising communities. Currently zoned R-3, the possibilities are vast. With town approval, you could develop single-family homes, spacious acreage lots, or even consider other creative projects. This land also boasts a unique featureâ€"a Napoleon Lake frontage area, adding serene natural beauty and incredible potential to your vision. \*\*Welcome to Innisfail\*\* Innisfail offers an unbeatable blend of small-town charm, natural beauty, and modern convenience. From the renowned golf course to the vibrant local culture, parks, and recreational opportunities, Innisfail is the perfect backdrop for a development that enhances the community. Strategically located near major highways, the town is poised for growth and provides the perfect environment for new ventures. \*\*Prime Land, Infinite Possibilities\*\* Whether you're a developer, builder, or dreamer, this exceptional property offers a rare opportunity to create something truly special. With its incredible location and unique features, it's more than just landâ€"it's the foundation of your next great project.

## Exterior

Lot Description Many Trees, Private, Treed, Views, Near Golf Course, Lake, Near Ski Hill

## **Additional Information**

| Date Listed | April 21st, 2025 |
|-------------|------------------|
| Zoning      | R-3              |