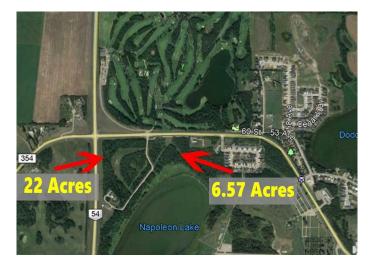

#### NONE, Innisfail, Alberta

\*\*Endless Opportunity Awaits in Innisfail\*\* Location truly makes all the difference, and this 6.57-acre parcel of prime land has it all! Situated directly across from the prestigious Innisfail Golf Course and conveniently located on Hwy 42 within town limits, this property is a golden opportunity to make your mark in one of Alberta's most charming and promising communities. Currently zoned R-3, the possibilities are vast. With town approval, you could develop single-family homes, spacious acreage lots, or even consider other creative projects. This land also boasts a unique featureâ€"a Napoleon Lake frontage area, adding serene natural beauty and incredible potential to your vision. \*\*Welcome to Innisfail\*\* Innisfail offers an unbeatable blend of small-town charm, natural beauty, and modern convenience. From the renowned golf course to the vibrant local culture, parks, and recreational opportunities, Innisfail is the perfect backdrop for a development that enhances the community. Strategically located near major highways, the town is poised for growth and provides the perfect environment for new ventures. \*\*Prime Land, Infinite Possibilities\*\* Whether you're a developer, builder, or dreamer, this exceptional property offers a rare opportunity to create something truly special. With its incredible location and unique features, it's more than just landâ€"it's the foundation of your next great project.