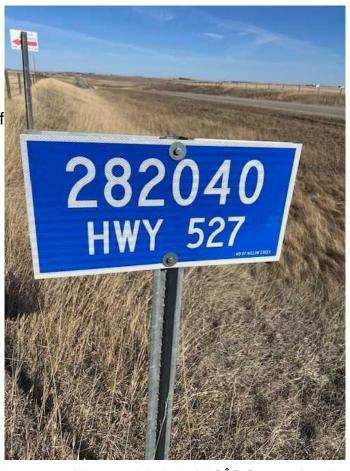

### \$139,000

0 Bedroom, 0.00 Bathroom, Land on 0.41 Acres

NONE, Stavely, Alberta

WOW! Looking to build your dream home in the country or a week-end retreat! Pine Coulee Ranch Estates! Do you appreciate Mountain Views and Privacy is a priority, easy access to paved road is a must. Across from Pine Coulee Reservoir- 4.25 Acre parcel is located 10 miles SW of Nanton on Hwy 533 and approx. 1 mile West on Township Road 154. The Views are spectacular in all directions. Take a Drive and enjoy this beautiful community! Minutes to Stavley, 1 Hr to Calgary and I hr to Lethbridge. The lake is surrounded by farmland and ranch land. It is very popular with fishermen. The lake is also popular with water skiers, especially at the south end of the lake where it is the widest. Pine Coulee Reservoir is approximately 15min from Stavely. Take HWY 527 to Township Road 140. The average WATER depth is 15-25 feet, with a maximum depth of 35 feet. Great for Swimming, Boating + a Famous Fishing spot. Great opportunity and Value!