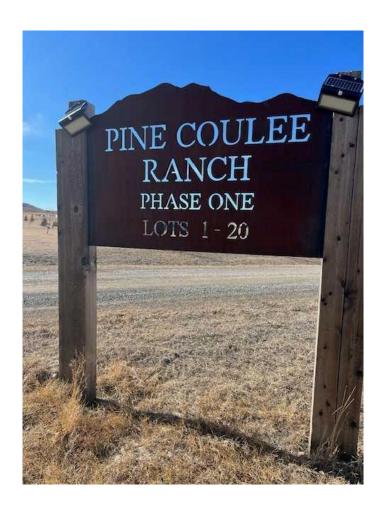

# \$139,000 - 14 Pine Coulee Ranch Sw, Stavely

MLS® #A2212512

### \$139,000

0 Bedroom, 0.00 Bathroom, Land on 0.41 Acres

NONE, Stavely, Alberta

WOW! Looking to build your dream home in the country or a week-end retreat! Pine Coulee Ranch Estates! Do you appreciate Mountain Views and Privacy is a priority, easy access to paved road is a must. Across from Pine Coulee Reservoir- 4.25 Acre parcel is located 10 miles SW of Nanton on Hwy 533 and approx. 1 mile West on Township Road 154. The Views are spectacular in all directions. Take a Drive and enjoy this beautiful community! Minutes to Stavley, 1 Hr to Calgary and I hr to Lethbridge. The lake is surrounded by farmland and ranch land. It is very popular with fishermen. The lake is also popular with water skiers, especially at the south end of the lake where it is the widest. Pine Coulee Reservoir is approximately 15min from Stavely. Take HWY 527 to Township Road 140. The average WATER depth is 15-25 feet, with a maximum depth of 35 feet. Great for Swimming, Boating + a Famous Fishing spot. Great opportunity and Value!

## **Community Information**

Address 14 Pine Coulee Ranch Sw

Subdivision NONE

City Stavely

County Willow Creek No. 26, M.D. of

Province Alberta
Postal Code T0L 0T0

**Amenities** 

Amenities Boating, Park, Picnic Area