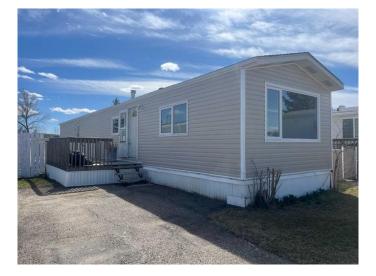

#### \$65,000

3 Bedroom, 1.00 Bathroom, 842 sqft Mobile on 0.00 Acres

Bridge Villa Estates, Lethbridge, Alberta

Mobile home waiting to be finished! Price reflects the current condition on the mobile home. Brand new siding, newer shingles, new windows and the interior has a new sub floor and mostly drywalled. Your opportunity awaits for you to finish it to your style and taste.