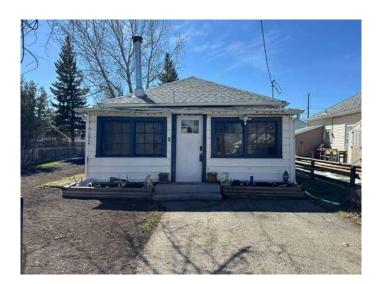

## \$160,000

1 Bedroom, 1.00 Bathroom, 800 sqft Residential on 0.16 Acres

NONE, Pincher Creek, Alberta

If you're a skilled contractor, this could be the perfect project for you! This little home needs some work, but it also has a lot to offer. The sewer lines on the property and the plumbing to the bathroom have already been redone. A section in the kitchen still needs repair. The flooring, bathroom, and electrical panel have been updated. The property also features a great location, a huge lot, and alley access. Contact your REALTOR today for more information!

#### **Exterior**

Exterior Features Private Yard

Lot Description Back Lane, Back Yard, Few Trees

Roof Asphalt Shingle

Construction Vinyl Siding, Wood Siding

Foundation Other