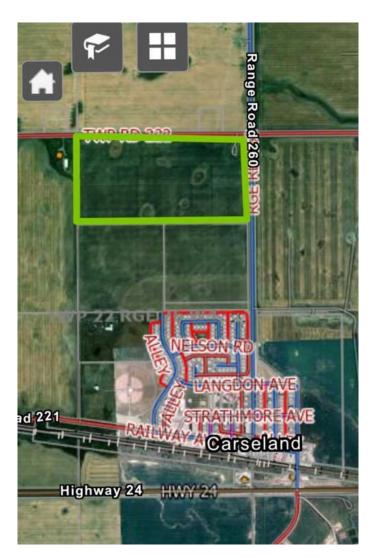

# \$720,000 - Twp Road 222, Rural Wheatland County

MLS® #A2212718

#### \$720,000

0 Bedroom, 0.00 Bathroom, Land on 80.00 Acres

NONE, Rural Wheatland County, Alberta

PRIME piece of land on the North end of Carseland. 80 acres of AG zoned land 2 miles East of CGC. The land is currently being leased and the tenant would like to continue farming the land. There is an approach on the NE corner of the property which is the site of a decommissioned gas well. Wheatland County will have further information about rezoning this parcel. With the growth expected in the area it is a great investment!

### **Community Information**

| Address     | Twp Road 222           |
|-------------|------------------------|
| Subdivision | NONE                   |
| City        | Rural Wheatland County |
| County      | Wheatland County       |
| Province    | Alberta                |
| Postal Code | TOJ OMO                |