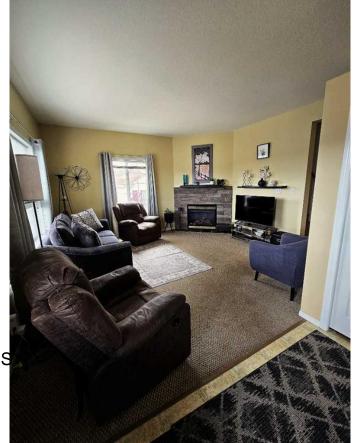

### \$259,000

4 Bedroom, 4.00 Bathroom, 1,568 sqft Residential on 0.28 Acres

NONE, Grande Cache, Alberta

Great home to live and supplement your mortgage. This home on its second floor boosts 2 good sized rooms, plus master suite, with walk-in closet and 3 piece bathroom. Main floor includes living room, half bath and a spacious kitchen that is ready for your culinary masterpieces! Upper floor's secondary 3 piece bathroom also includes washer and dryer. Supplement your mortgage with the suite in the basement, featuring in floor heating, separate entrance, 1 bedroom, 1 bathroom full kitchen and living space and a washer/dryer unit.

#### Interior

Interior Features Walk-In Closet(s)

Appliances Dishwasher, Dryer, Electric S

Heating In Floor, Forced Air

Cooling None Fireplace Yes