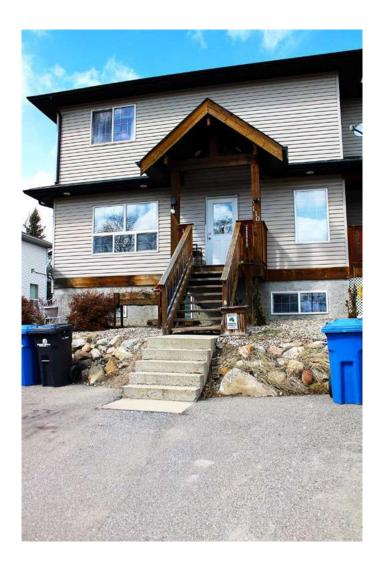

# \$259,000 - 110 Moberly Road, Grande Cache

MLS® #A2212831

### \$259,000

4 Bedroom, 4.00 Bathroom, 1,568 sqft Residential on 0.28 Acres

NONE, Grande Cache, Alberta

Great home to live and supplement your mortgage. This home on its second floor boosts 2 good sized rooms, plus master suite, with walk-in closet and 3 piece bathroom. Main floor includes living room, half bath and a spacious kitchen that is ready for your culinary masterpieces! Upper floor's secondary 3 piece bathroom also includes washer and dryer. Supplement your mortgage with the suite in the basement, featuring in floor heating, separate entrance, 1 bedroom, 1 bathroom full kitchen and living space and a washer/dryer unit.

#### **Exterior**

Exterior Features None

Lot Description Back Yard, Few Trees, Lands

Roof Asphalt Shingle

Construction Vinyl Siding

Foundation Poured Concrete