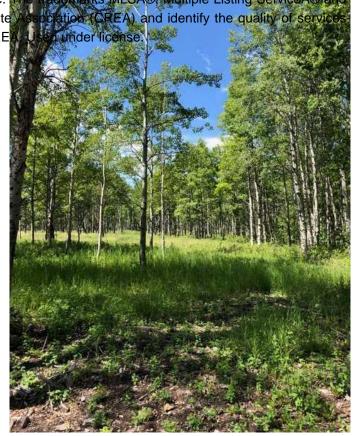

### \$650,000

0 Bedroom, 0.00 Bathroom, Land on 8.48 Acres

NONE, Rural Rocky View County, Alberta

This amazing property is 8.48 Acres, located just West of Cochrane and awaiting you to build the Home of your Dreams. Private location and such incredible scenery. The land is FILLED with wildflowers, wild roses and even wild raspberries - see the summer photos taken from the entrance to the property of this beautiful treed parcel. The gravel road photo is the road leading to the land with the Wildcat Hills in view to the North. This property has a brand New