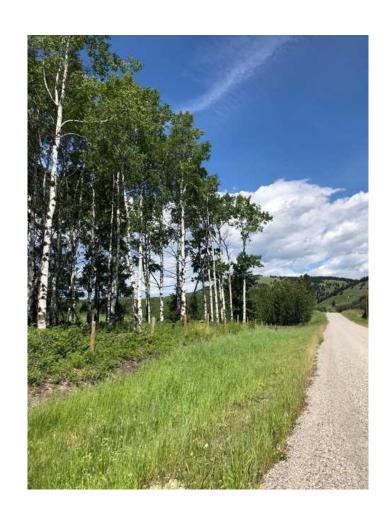

### \$650,000

0 Bedroom, 0.00 Bathroom, Land on 8.48 Acres

NONE, Rural Rocky View County, Alberta

This amazing property is 8.48 Acres, located just West of Cochrane and awaiting you to build the Home of your Dreams. Private location and such incredible scenery. The land is FILLED with wildflowers, wild roses and even wild raspberries - see the summer photos taken from the entrance to the property of this beautiful treed parcel. The gravel road photo is the road leading to the land with the Wildcat Hills in view to the North. This property has a brand New