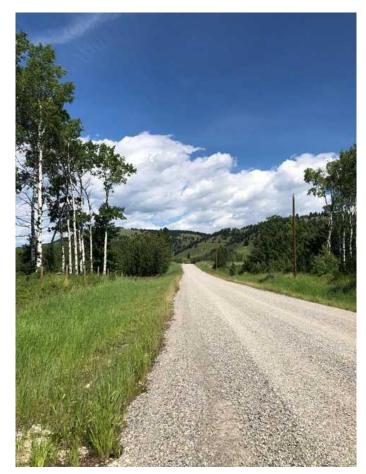

### \$650,000

0 Bedroom, 0.00 Bathroom, Land on 8.48 Acres

NONE, Rural Rocky View County, Alberta

This amazing property is 8.48 Acres, located just West of Cochrane and awaiting you to build the Home of your Dreams. Private location and such incredible scenery. The land is FILLED with wildflowers, wild roses and even wild raspberries - see the summer photos taken from the entrance to the property of this beautiful treed parcel. The gravel road photo is the road leading to the land with the Wildcat Hills in view to the North. This property has a brand New