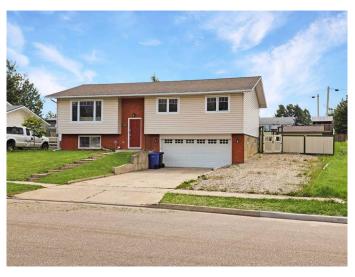

## \$259,900

3 Bedroom, 2.00 Bathroom, 1,131 sqft Residential on 0.21 Acres

NONE, Grande Cache, Alberta

Located in a quieter area of town, this home offers an attached garage, practical layout, and plenty of space for the whole family. The main floor features three bedrooms, including a primary with a 3-piece ensuite. The living room is bright and welcoming, while the kitchen has a functional layout and walks out to the back deckâ€"great for watching kids or pets in the large, fully fenced yard. You'II also find a firepit area and lots of room to enjoy the outdoors. Downstairs is a finished basement with a cozy family room, a den or office space, and direct access to the garage, which is tucked under one side of the home. There's even RV parking along the side. If you'd like to take a look, reach out to book your in-person showing!

#### **Essential Information**

MLS® # A2212865 Price \$259,900

Bedrooms 3
Bathrooms 2.00
Full Baths 2

Square Footage 1,131 Acres 0.21

Year Built 1971

Type Residential Sub-Type Detached

Style Bi-Level Status Active