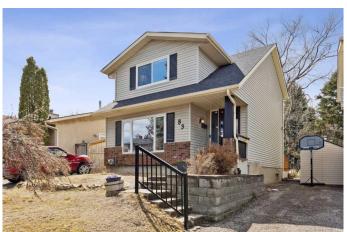

# \$575,000 - 83 Coach Manor Rise Sw, Calgary

MLS® #A2212917

## \$575,000

3 Bedroom, 2.00 Bathroom, 1,284 sqft Residential on 0.08 Acres

Coach Hill, Calgary, Alberta

Welcome to this warm and inviting home in the highly sought-after, family-friendly community of Coach Hill â€" an excellent opportunity for first-time homebuyers or downsizers looking for comfort, value, and convenience. Enjoy quick access to Bow Trail and Downtown Calgary while living in a peaceful, well-established neighborhood. Step inside to a spacious main floor featuring a bright and airy living and dining area with gleaming hardwood floors. The beautifully updated kitchen includes ceramic tile flooring, modern light colored cabinetry, a central island, granite countertops with an undermount sink, and modern stainless steel appliances â€" ideal for both daily living and entertaining guests. And a convenient half bath with access to the back entrance. Enjoy the sunshine on the deck as this lovely home has a southwest-facing, treed backyard. A magnificent, sprawling tree serves as the focal point, offering a tranquil retreat alongside a serene fire pit space, backing onto a quiet greenbelt â€" completing the main level. Upstairs offers a generously sized primary bedroom, a 4-piece bathroom with granite counters, and two additional well-sized bedrooms, perfect for children and guests. The developed basement adds even more living space with a large rec room that can be used as a work out area or create a cozy family room, a spacious home office/den, a laundry area, and a large utility room offering excellent storage.

A lengthy parking pad measuring 60' x 10' suitable for 2 vehicles.

A durable outdoor storage shed is included, providing excellent utility space for gardening tools, sports equipment, or extra storage.

#### **Exterior**

Exterior Features None

Lot Description Greenbelt

Roof Asphalt Shingle

Construction Brick, Vinyl Siding, Wood Frame

Foundation Poured Concrete