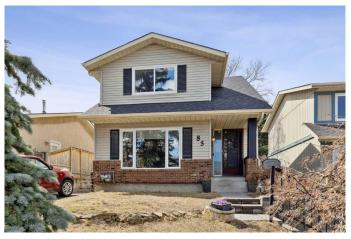

# \$575,000 - 83 Coach Manor Rise Sw, Calgary

MLS® #A2212917

## \$575,000

3 Bedroom, 2.00 Bathroom, 1,284 sqft Residential on 0.08 Acres

Coach Hill, Calgary, Alberta

Welcome to this warm and inviting home in the highly sought-after, family-friendly community of Coach Hill â€" an excellent opportunity for first-time homebuyers or downsizers looking for comfort, value, and convenience. Enjoy quick access to Bow Trail and Downtown Calgary while living in a peaceful, well-established neighborhood. Step inside to a spacious main floor featuring a bright and airy living and dining area with gleaming hardwood floors. The beautifully updated kitchen includes ceramic tile flooring, modern light colored cabinetry, a central island, granite countertops with an undermount sink, and modern stainless steel appliances â€" ideal for both daily living and entertaining guests. And a convenient half bath with access to the back entrance. Enjoy the sunshine on the deck as this lovely home has a southwest-facing, treed backyard. A magnificent, sprawling tree serves as the focal point, offering a tranquil retreat alongside a serene fire pit space, backing onto a quiet greenbelt â€" completing the main level. Upstairs offers a generously sized primary bedroom, a 4-piece bathroom with granite counters, and two additional well-sized bedrooms, perfect for children and guests. The developed basement adds even more living space with a large rec room that can be used as a work out area or create a cozy family room, a spacious home office/den, a laundry area, and a large utility room offering excellent storage.

Built in 1978

Acres 0.08

Year Built 1978

Type Residential

Sub-Type Detached

Style 2 Storey

Status Active

#### **Exterior**

Exterior Features None

Lot Description Greenbelt

Roof Asphalt Shingle

Construction Brick, Vinyl Siding, Wood Frame

Foundation Poured Concrete