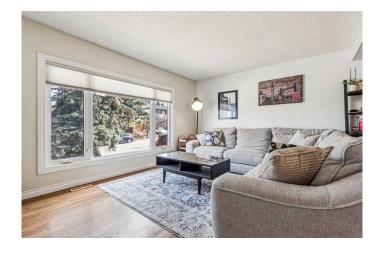

## \$575,000

3 Bedroom, 2.00 Bathroom, 1,284 sqft Residential on 0.08 Acres

Coach Hill, Calgary, Alberta

Welcome to this warm and inviting home in the highly sought-after, family-friendly community of Coach Hill â€" an excellent opportunity for first-time homebuyers or downsizers looking for comfort, value, and convenience. Enjoy quick access to Bow Trail and Downtown Calgary while living in a peaceful, well-established neighborhood. Step inside to a spacious main floor featuring a bright and airy living and dining area with gleaming hardwood floors. The beautifully updated kitchen includes ceramic tile flooring, modern light colored cabinetry, a central island, granite countertops with an undermount sink, and modern stainless steel appliances â€" ideal for both daily living and entertaining guests. And a convenient half bath with access to the back entrance. Enjoy the sunshine on the deck as this lovely home has a southwest-facing, treed backyard. A magnificent, sprawling tree serves as the focal point, offering a tranquil retreat alongside a serene fire pit space, backing onto a quiet greenbelt â€" completing the main level. Upstairs offers a generously sized primary bedroom, a 4-piece bathroom with granite counters, and two additional well-sized bedrooms, perfect for children and guests. The developed basement adds even more living space with a large rec room that can be used as a work out area or create a cozy family room, a spacious home office/den, a laundry area, and a large utility room offering excellent storage.

#### Interior

Interior Features See Remarks

Appliances Dishwasher, Dryer, Electric Stove, Microwave, Range Hood,

Refrigerator, Washer, Window Coverings

Heating Forced Air, Natural Gas

Cooling None
Has Basement Yes