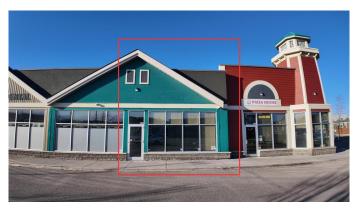

### \$35

0 Bedroom, 0.00 Bathroom, Commercial on 0.00 Acres

Kinniburgh, Chestermere, Alberta

1000+ SQFT! BUSY PLAZA! LAST UNIT AVAILABLE! Welcome to Kinniburgh Square, this busy plaza is located in the HEART of KINNIBURGH. Located on the KINNIBURGH BLVD and right in front of EAST LAKE SCHOOL this location has a lot of traffic coming in and out! This UNIT is empty and is awaiting its next business owner, and is perfect for any up and coming small business or for a pre-existing business looking to make the move! The plaza itself is very well managed. Electricity and Gas are included in the lease amount.